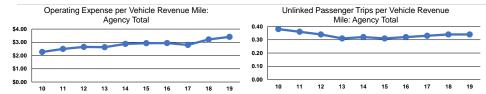

#### **Performance Measures**

#### Service Efficiency

ModeVehicle Revenue MileVehicle Revenue HourDemand Response\$3.41\$37.46Total\$3.41\$37.46

|                          | Service Effectiveness                                |                                            |                                            |
|--------------------------|------------------------------------------------------|--------------------------------------------|--------------------------------------------|
| Mode                     | Operating Expenses<br>per Unlinked<br>Passenger Trip | Unlinked Trips per<br>Vehicle Revenue Mile | Unlinked Trips per<br>Vehicle Revenue Hour |
| Demand Response<br>Total | \$9.93<br><b>\$9.93</b>                              | 0.3<br>0.3                                 | 3.8<br>3.8                                 |