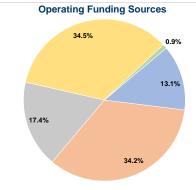

## City of Seymour 2019 Annual Agency Profile

301 N Chestnut St Seymour, IN 47274-2105



#### **Financial Information**

#### **Service Consumption**

39,107 Annual Unlinked Trips (UPT)

#### Service Supplied

114,045 Annual Vehicle Revenue Miles (VRM) 10,368 Annual Vehicle Revenue Hours (VRH)

#### Summary of Operating Expenses (OE)

\$388,365 Total Operating Expenses

#### **Database Information**

NTDID: 5R02-50501

Reporter Type: Rural General Public Transit



#### **Sources of Capital Funds Expended**



#### **Modal Characteristics**

### **Operation Characteristics**

# Vehicles Operated at Maximum Service

 Mode
 Operated Operated
 Purchased Transportation
 Operating Expenses
 Fare Revenues

 Demand Response
 4
 \$388,365
 \$50,786

 Total
 4
 \$388,365
 \$50,786

| Uses of Capital |         |                     | Annual Vehicle | Annual Vehicle |
|-----------------|---------|---------------------|----------------|----------------|
| Fu              | nds Anı | nual Unlinked Trips | Revenue Miles  | Revenue Hours  |
|                 | \$0     | 39,107              | 114,045        | 10,368         |
|                 | \$0     | 39,107              | 114,045        | 10,368         |

#### **Performance Measures**

#### Service Efficiency

ModeVehicle Revenue MileVehicle Revenue Hou