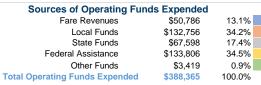

#### **Financial Information**

#### Summary of Operating Expenses (OE)

\$388,365 Total Operating Expenses