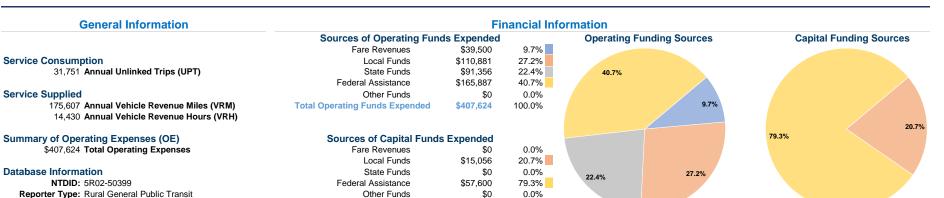

# Fayette Community on Aging & Aged, Inc.

2019 Annual Agency Profile

477 Grand Ave Connersville, IN 47331-1905

\$0

\$72,656

0.0%

100.0%

# **Modal Characteristics**

**Total Capital Funds Expended** 

# **Operation Characteristics**

Reporter Type: Rural General Public Transit

# **Vehicles Operated** at Maximum Service

|                 | Directly | Purchased      | Operating | Fare     |
|-----------------|----------|----------------|-----------|----------|
| Mode            | Operated | Transportation | Expenses  | Revenues |
| Demand Response | 8        | =              | \$407,624 | \$39,500 |
| Total           | 8        | -              | \$407.624 | \$39.500 |

| Uses of Capital |                       | Annual Vehicle | Annual Vehicle |  |
|-----------------|-----------------------|----------------|----------------|--|
| Funds           | Annual Unlinked Trips | Revenue Miles  | Revenue Hours  |  |
| \$72,656        | 31,751                | 175,607        | 14,430         |  |
| \$72.656        | 31.751                | 175.607        | 14,430         |  |