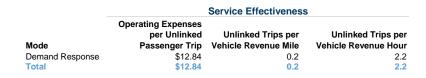

# **Performance Measures**

# **Service Efficiency**

|                 | Operating Expenses per | Operating Expenses per |
|-----------------|------------------------|------------------------|
| Mode            | Vehicle Revenue Mile   | Vehicle Revenue Hour   |
| Demand Response | \$2.32                 | \$28.25                |
| Total           | \$2.32                 | \$28.25                |