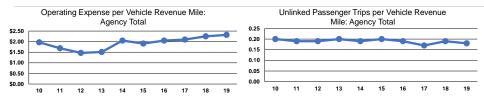

# **Performance Measures**

# **Service Efficiency**

|                 | Operating Expenses per | Operating Expenses per |
|-----------------|------------------------|------------------------|
| Mode            | Vehicle Revenue Mile   | Vehicle Revenue Hour   |
| Demand Response | \$2.32                 | \$28.25                |
| Total           | \$2.32                 | \$28.25                |