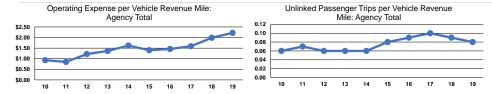

# **Service Efficiency**

|                 | Operating Expenses per | Operating Expenses per |
|-----------------|------------------------|------------------------|
| Mode            | Vehicle Revenue Mile   | Vehicle Revenue Hour   |
| Demand Response | \$2.22                 | \$32.07                |
| Total           | \$2.22                 | \$32.07                |

|                 | Service Effectiveness                                |                                            |                                            |
|-----------------|------------------------------------------------------|--------------------------------------------|--------------------------------------------|
| Mode            | Operating Expenses<br>per Unlinked<br>Passenger Trip | Unlinked Trips per<br>Vehicle Revenue Mile | Unlinked Trips per<br>Vehicle Revenue Hour |
| Demand Response | \$29.54                                              | 0.1                                        | 1.1                                        |
| Total           | \$29.54                                              | 0.1                                        | 1.1                                        |