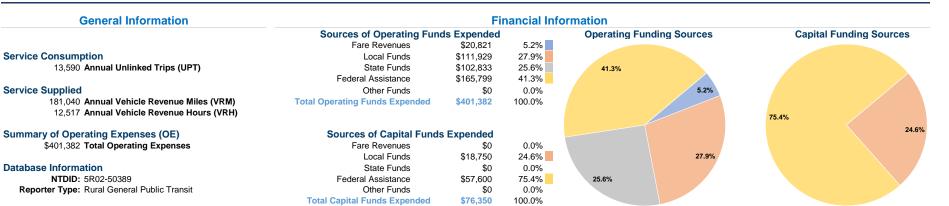

### **Vehicles Operated** at Maximum Service

|                 | Directly | Purchased      | Operating | Fare     |
|-----------------|----------|----------------|-----------|----------|
| Mode            | Operated | Transportation | Expenses  | Revenues |
| Demand Response | 7        | -              | \$401,382 | \$20,821 |
| Total           | 7        | -              | \$401,382 | \$20,821 |

| Uses of Capital |                       | Annual Vehicle | Annual Vehicle |
|-----------------|-----------------------|----------------|----------------|
| Funds           | Annual Unlinked Trips | Revenue Miles  | Revenue Hours  |
| \$76,350        | 13,590                | 181,040        | 12,517         |
| \$76,350        | 13,590                | 181,040        | 12,517         |