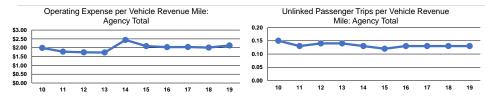

## Service Efficiency

|                 | Operating Expenses per | Operating Expenses per |  |
|-----------------|------------------------|------------------------|--|
| Mode            | Vehicle Revenue Mile   | Vehicle Revenue Hour   |  |
| Demand Response | \$2.13                 | \$27.41                |  |
| Total           | \$2.13                 | \$27.41                |  |

|                 |                                                      | Service Effectiveness                      |                                            |  |
|-----------------|------------------------------------------------------|--------------------------------------------|--------------------------------------------|--|
| Mode            | Operating Expenses<br>per Unlinked<br>Passenger Trip | Unlinked Trips per<br>Vehicle Revenue Mile | Unlinked Trips per<br>Vehicle Revenue Hour |  |
| Demand Response | \$15.84                                              | 0.1                                        | 1.7                                        |  |
| Total           | \$15.84                                              | 0.1                                        | 1.7                                        |  |