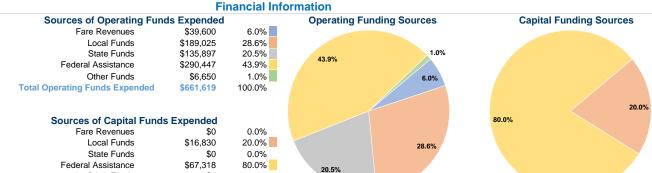

# **Summary of Operating Expenses (OE)**

\$661,619 Total Operating Expenses

## **Modal Characteristics**

\$0

\$84,148

0.0%

100.0%

Other Funds

**Total Capital Funds Expended** 

# Vehicles Operated at Maximum Service

|                 | Directly | Purchased                               | Operating | Fare     |
|-----------------|----------|-----------------------------------------|-----------|----------|
| Mode            | Operated | Transportation                          | Expenses  | Revenues |
| Demand Response | 12       | - · · · · · · · · · · · · · · · · · · · | \$661,619 | \$39,600 |
| Total           | 12       | _                                       | \$661.619 | \$39.600 |

| Uses of Capital |                       | Annual Vehicle | Annual Vehicle |
|-----------------|-----------------------|----------------|----------------|
| Funds           | Annual Unlinked Trips | Revenue Miles  | Revenue Hours  |
| \$84,148        | 41,757                | 310,219        | 24,138         |
| \$84,148        | 41,757                | 310,219        | 24,138         |