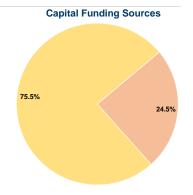

# **Financial Information**

| Fare Revenues          | \$0       | 0.0%   |  |
|------------------------|-----------|--------|--|
| Local Funds            | \$42,975  | 24.5%  |  |
| State Funds            | \$0       | 0.0%   |  |
| Federal Assistance     | \$132,240 | 75.5%  |  |
| Other Funds            | \$0       | 0.0%   |  |
| Capital Funds Expended | \$175,215 | 100.0% |  |
|                        |           |        |  |