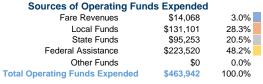

# **New Castle Community Transit System**

2019 Annual Agency Profile

201 SOUTH 25TH STREET New Castle, IN 47362



41,005 Annual Unlinked Trips (UPT)

#### Service Supplied

**Service Consumption** 

52,382 Annual Vehicle Revenue Miles (VRM) 7,260 Annual Vehicle Revenue Hours (VRH)

## **Summary of Operating Expenses (OE)**

\$463,942 Total Operating Expenses

#### **Database Information**

NTDID: 5R02-50358

Reporter Type: Rural General Public Transit

# **Financial Information**





| Fare Revenues          | \$0       | 0.0%   |  |
|------------------------|-----------|--------|--|
| Local Funds            | \$42,975  | 24.5%  |  |
| State Funds            | \$0       | 0.0%   |  |
| Federal Assistance     | \$132,240 | 75.5%  |  |
| Other Funds            | \$0       | 0.0%   |  |
| Capital Funds Expended | \$175,215 | 100.0% |  |
|                        |           |        |  |



**Operating Funding Sources** 



#### **Modal Characteristics**

## **Operation Characteristics**

#### Vehicles Operated at Maximum Service

|       | Directly | Purchased      | Operating | Fare     |  |
|-------|----------|----------------|-----------|----------|--|
| Mode  | Operated | Transportation | Expenses  | Revenues |  |
| Bus   | 3        | -              | \$463,942 |