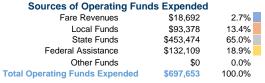

#### Service Supplied

129,226 Annual Vehicle Revenue Miles (VRM) 4,758 Annual Vehicle Revenue Hours (VRH)

Summary of Operating Expenses (OE) \$697,653 Total Operating Expenses

#### **Sources of Capital Funds Expended**

Fare Revenues Local Funds \$0 State Funds \$0 Federal Assistance \$0 Other Funds \$0 **Total Capital Funds Expended** \$0