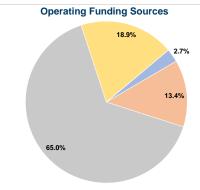

#### Service Supplied

129,226 Annual Vehicle Revenue Miles (VRM) 4,758 Annual Vehicle Revenue Hours (VRH)

Summary of Operating Expenses (OE) \$697,653 Total Operating Expenses

#### **Sources of Capital Funds Expended**

Fare Revenues Local Funds \$0 State Funds \$0 Federal Assistance \$0 Other Funds \$0 **Total Capital Funds Expended** \$0