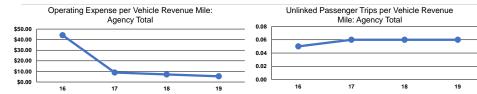

#### **Service Efficiency**

|                 | Operating Expenses per | Operating Expenses per |  |
|-----------------|------------------------|------------------------|--|
| Mode            | Vehicle Revenue Mile   | Vehicle Revenue Hour   |  |
| Demand Response | \$5.40                 | \$146.63               |  |
| Total           | \$5.40                 | \$146.63               |  |

|                 | Service Effectiveness                                |                                            |                                            |
|-----------------|------------------------------------------------------|--------------------------------------------|--------------------------------------------|
| Mode            | Operating Expenses<br>per Unlinked<br>Passenger Trip | Unlinked Trips per<br>Vehicle Revenue Mile | Unlinked Trips per<br>Vehicle Revenue Hour |
| Demand Response | \$95.81                                              | 0.1                                        | 1.5                                        |
| Total           | \$95.81                                              | 0.1                                        | 1.5                                        |