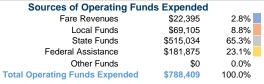

330 N. Bench Galena, IL 61036

# **General Information**

# Financial Information

# **Service Consumption**

38,907 Annual Unlinked Trips (UPT)

# Service Supplied

306,322 Annual Vehicle Revenue Miles (VRM) 15,722 Annual Vehicle Revenue Hours (VRH)

# Summary of Operating Expenses (OE)

\$788,409 Total Operating Expenses

#### **Database Information**

NTDID: 5R01-50364

Reporter Type: Rural General Public Transit



# **Sources of Capital Funds Expended**



# **Modal Characteristics**

# **Operation Characteristics**

# Vehicles Operated at Maximum Service

|                 | Directly<br>Operated | Purchased<br>Transportation             | Operating<br>Expenses | Fare<br>Revenues |
|-----------------|----------------------|-----------------------------------------|-----------------------|------------------|
| Mode            |                      |                                         |                       |                  |
| Demand Response | 10                   | - · · · · · · · · · · · · · · · · · · · | \$788,409             | \$22,395         |
| Total           | 10                   | _                                       | \$788,409             | \$22,395         |

| Uses of Ca