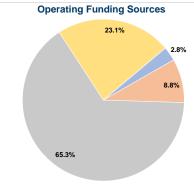

330 N. Bench Galena, IL 61036

# **General Information**

# Financial Information

# **Service Consumption**

38,907 Annual Unlinked Trips (UPT)

# Service Supplied

306,322 Annual Vehicle Revenue Miles (VRM) 15,722 Annual Vehicle Revenue Hours (VRH)

# Summary of Operating Expenses (OE)

\$788,409 Total Operating Expenses

#### **Database Information**

NTDID: 5R01-50364

Reporter Type: Rural General Public Transit



# **Sources of Capital Funds Expended**



# **Modal Characteristics**

# **Operation Characteristics**

# Vehicles Operated at Maximum Service

|                 | Directly<br>Operated | Purchased<br>Transportation             | Operating<br>Expenses | Fare<br>Revenues |
|-----------------|----------------------|-----------------------------------------|-----------------------|------------------|
| Mode            |                      |                                         |                       |                  |
| Demand Response | 10                   | - · · · · · · · · · · · · · · · · · · · | \$788,409             | \$22,395         |
| Total           | 10                   | _                                       | \$788,409             | \$22,395         |

| Uses of Capital | Annual Vehicle        |