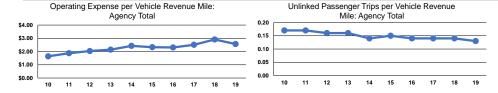

# Service Efficiency

|                 | Operating Expenses per | Operating Expenses per |
|-----------------|------------------------|------------------------|
| Mode            | Vehicle Revenue Mile   | Vehicle Revenue Hour   |
| Demand Response | \$2.57                 | \$50.15                |
| Total           | \$2.57                 | \$50.15                |