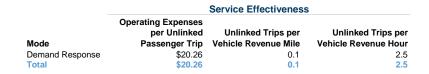

# Service Efficiency

|                 | Operating Expenses per | Operating Expenses per |
|-----------------|------------------------|------------------------|
| Mode            | Vehicle Revenue Mile   | Vehicle Revenue Hour   |
| Demand Response | \$2.57                 | \$50.15                |
| Total           | \$2.57                 | \$50.15                |