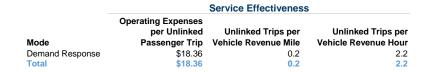

# Service Efficiency

|                 | Operating Expenses per | Operating Expenses per |
|-----------------|------------------------|------------------------|
| Mode            | Vehicle Revenue Mile   | Vehicle Revenue Hour   |
| Demand Response | \$3.06                 | \$40.12                |
| Total           | \$3.06                 | \$40.12                |