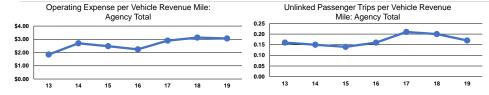

# Service Efficiency

|                 | Operating Expenses per | Operating Expenses per |
|-----------------|------------------------|------------------------|
| Mode            | Vehicle Revenue Mile   | Vehicle Revenue Hour   |
| Demand Response | \$3.06                 | \$40.12                |
| Total           | \$3.06                 | \$40.12                |