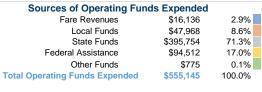

# **General Information**

Service Consumption 30,232 Annual Unlinked Trips (UPT)

# Service Supplied

181,406 Annual Vehicle Revenue Miles (VRM) 13,837 Annual Vehicle Revenue Hours (VRH)

# Summary of Operating Expenses (OE)

\$555,145 Total Operating Expenses

#### **Database Information**

NTDID: 5R01-50345

Reporter Type: Rural General Public Transit

# **Financial Information**



# **Sources of Capital Funds Expended**

Fare Revenues 0.0% Local Funds \$0 0.0% State Funds \$0 0.0% Federal Assistance \$120,316 100.0% Other Funds \$0 0.0% **Total Capital Funds Expended** \$120,316 100.0%



# **Modal Characteristics**

# **Operation Characteristics**

# Vehicles Operated at Maximum Service

|                 | Directly<br>Operated | Purchased<br>Transportation             | Operating<br>Expenses | Fare<br>Revenues |
|-----------------|----------------------|-----------------------------------------|-----------------------|------------------|
| Mode            |                      |                                         |                       |                  |
| Demand Response | 10                   | - · · · · · · · · · · · · · · · · · · · | \$555,145