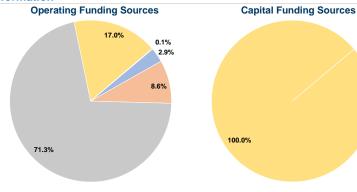

# Summary of Operating Expenses (OE)

\$555,145 Total Operating Expenses

# **Sources of Capital Funds Expended**

Fare Revenues 0.0% Local Funds \$0 0.0% State Funds \$0 0.0% Federal Assistance \$120,316 100.0% Other Funds \$0 0.0% **Total Capital Funds Expended** \$120,316 100.0%