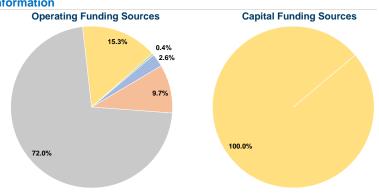

# Sources of Capital Funds Expended Fare Revenues \$0

 Fare Revenues
 \$0
 0.0%

 Local Funds
 \$0
 0.0%

 State Funds
 \$0
 0.0%

 Federal Assistance
 \$167,019
 100.0%

 Other Funds
 \$0
 0.0%

Total Capital Funds Expended \$167,019 100.0%

\$6,153

\$1,605,526

0.4%

100.0%