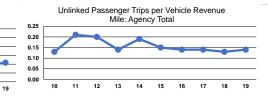

### Service Effectiveness

| Mode            | Operating Expenses<br>per Unlinked<br>Passenger Trip | Unlinked Trips per<br>Vehicle Revenue Mile | Unlinked Trips per<br>Vehicle Revenue Hour |
|-----------------|------------------------------------------------------|--------------------------------------------|--------------------------------------------|
| Demand Response | \$15.05                                              | 0.1                                        | 2.2                                        |
| Bus             | \$26.99                                              | 0.1                                        | 0.9                                        |
| Total           | \$15.18                                              | 0.1                                        | 2.2                                        |