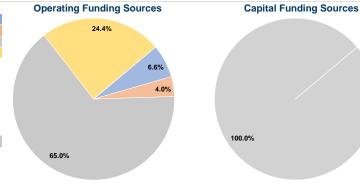

#### Summary of Operating Expenses (OE)

\$1,260,305 Total Operating Expenses

### **Sources of Capital Funds Expended**

| Fare Revenues            | \$0       | 0.0%   |
|--------------------------|-----------|--------|
| Local Funds              | \$0       | 0.0%   |
| State Funds              | \$432,213 | 100.0% |
| Federal Assistance       | \$0       | 0.0%   |
| Other Funds              | \$0       | 0.0%   |
| I Capital Funds Expended | \$432,213 | 100.0% |
|                          |           |        |