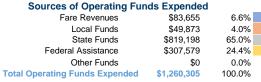

City of Ottawa 2019 Annual Agency Profile

301 W. Madison Street Ottawa, IL 61350

# **General Information**

### **Service Consumption**

51,948 Annual Unlinked Trips (UPT)

#### Service Supplied

509,552 Annual Vehicle Revenue Miles (VRM) 33,047 Annual Vehicle Revenue Hours (VRH)

#### Summary of Operating Expenses (OE)

\$1,260,305 Total Operating Expenses

#### **Database Information**

NTDID: 5R01-50219

Reporter Type: Rural General Public Transit

#### **Financial Information**



### **Sources of Capital Funds Expended**

| Fare Revenues            | \$0       | 0.0%   |
|--------------------------|-----------|--------|
| Local Funds              | \$0       | 0.0%   |
| State Funds              | \$432,213 | 100.0% |
| Federal Assistance       | \$0       | 0.0%   |
| Other Funds              | \$0       | 0.0%   |
| I Capital Funds Expended | \$432,213 | 100.0% |
|                          |           |        |



## **Modal Characteristics**

# **Operation Characteristics**

# Vehicles Operated at Maximum Service

|                 | Directly<br>Operated | Purchased<br>Transportation | Operating<br>Expenses | Fare<br>Revenues |
|-----------------|----------------------|-----------------------------|-----------------------|------------------|
| Mode