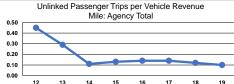

Operating Expenses per Vehicle Revenue Hour \$38.14 \$38.14

Service Effectiveness **Operating Expenses** per Unlinked Unlinked Trips per Unlinked Trips per Mode Passenger Trip Vehicle Revenue Mile Vehicle Revenue Hour Demand Response \$24.26 0.1 1.6 \$24.26 0.1 1.6