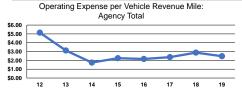

#### Service Efficiency

Total

|                 | Operating Expenses per |
|-----------------|------------------------|
| Mode            | Vehicle Revenue Mile   |
| Demand Response | \$2.47                 |
| Total           | \$2.47                 |