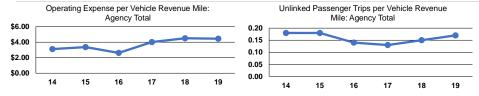

Unlinked Trips per Vehicle Revenue Mile

0.2

0.2

### Service Efficiency

|                        |                                |                                                          | Operating Expenses                                                                                                             |
|------------------------|--------------------------------|----------------------------------------------------------|--------------------------------------------------------------------------------------------------------------------------------|
| Operating Expenses per | Operating Expenses per         |                                                          | per Unlinked                                                                                                                   |
| Vehicle Revenue Mile   | Vehicle Revenue Hour           | Mode                                                     | Passenger Trip                                                                                                                 |
| \$4.45                 | \$81.29                        | Demand Response                                          | \$26.43                                                                                                                        |
| \$4.45                 | \$81.29                        | Total                                                    | \$26.43                                                                                                                        |
|                        | Vehicle Revenue Mile<br>\$4.45 | Vehicle Revenue Mile Vehicle Revenue Hour \$4.45 \$81.29 | Operating Expenses per Vehicle Revenue Mile \$4.45  Operating Expenses per Vehicle Revenue Hour Mode  \$81.29  Demand Response |