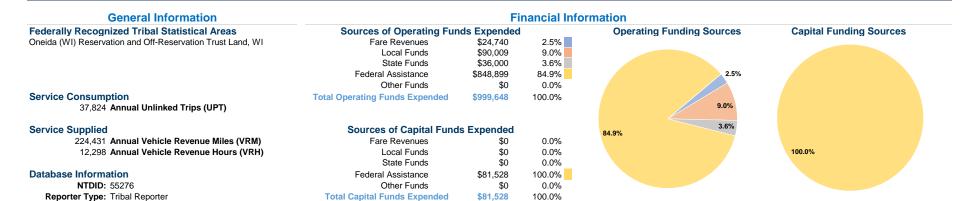

# Vehicles Operated at Maximum Service

|                 | Directly | Purchased      | Operating | Fare     | Capital  | Annual         | Annual Vehicle | Annual Vehicle | Average Fleet Age     |
|-----------------|----------|----------------|-----------|----------|----------|----------------|----------------|----------------|-----------------------|
| Mode            | Operated | Transportation | Expenses  | Revenues | Funds    | Unlinked Trips | Revenue Miles  | Revenue Hours  | in Years <sup>a</sup> |
| Demand Response | 10       | -              | \$999,648 | \$24,740 | \$81,528 | 37,824         | 224,431        | 12,298         | 1.5                   |
| Total           | 10       | _              | \$999.648 | \$24,740 | \$81.528 | 37.824         | 224,431        | 12.298         |                       |