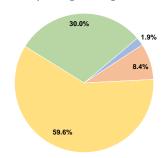

# Sources of Operating Funds Expended

1.9% Fare Revenues \$10,707 Local Funds \$47,500 8.4% State Funds \$0 0.0% Federal Assistance \$336,332 59.6% Other Funds \$169,342 30.0% **Total Operating Funds Expended** \$563,881 100.0%