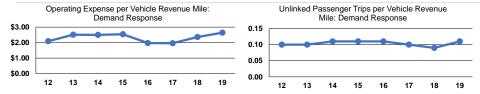

### **Performance Measures**

|                 | Service Eli            | nciency                |                 |                    | Service Effectiveness |                      |  |
|-----------------|------------------------|------------------------|-----------------|--------------------|-----------------------|----------------------|--|
|                 |                        |                        |                 | Operating Expenses |                       |                      |  |
|                 | Operating Expenses per | Operating Expenses per |                 | per Unlinked       | Unlinked Trips per    | Unlinked Trips per   |  |
| Mode            | Vehicle Revenue Mile   | Vehicle Revenue Hour   | Mode            | Passenger Trip     | Vehicle Revenue Mile  | Vehicle Revenue Hour |  |
| Demand Response | \$2.64                 | \$33.72                | Demand Response | \$23.84            | 0.1                   | 1.4                  |  |
| Total           | \$2.64                 | \$33.72                | Total           | \$23.84            | 0.1                   | 1.4                  |  |