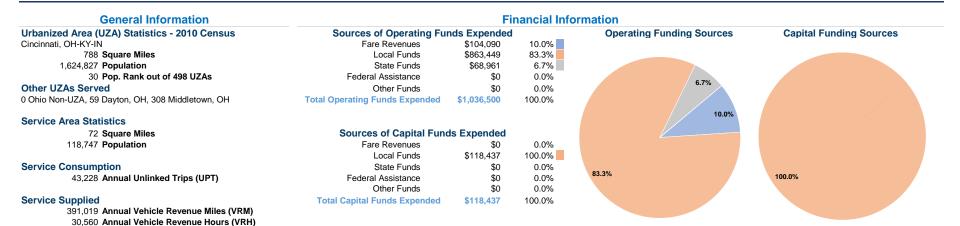

# Operation Characteristics

Vehicles Operated at Maximum Service

Convice Efficiency

|                 |          |                |             |           | Uses of   |                |                |                |                       |
|-----------------|----------|----------------|-------------|-----------|-----------|----------------|----------------|----------------|-----------------------|
|                 | Directly | Purchased      | Operating   | Fare      | Capital   | Annual         | Annual Vehicle | Annual Vehicle | Average Fleet Age     |
| Mode            | Operated | Transportation | Expenses    | Revenues  | Funds     | Unlinked Trips | Revenue Miles  | Revenue Hours  | in Years <sup>a</sup> |
| Demand Response | -        | 19             | \$1,030,500 | \$104,090 | \$118,437 | 43,228         | 391,019        | 30,560         | 5.9                   |
| Total           | -        | 19             | \$1.030.500 | \$104.090 | \$118,437 | 43.228         | 391.019        | 30.560         |                       |