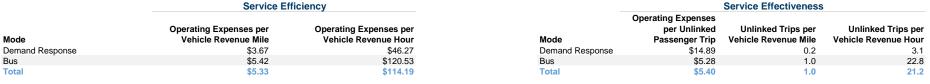

## **Modal Characteristics**

|                 | at Maxim             |                             |                       |                  |                             |                          |                                 |                                 |                                            |
|-----------------|----------------------|-----------------------------|-----------------------|------------------|-----------------------------|--------------------------|---------------------------------|---------------------------------|--------------------------------------------|
| Mode            | Directly<br>Operated | Purchased<br>Transportation | Operating<br>Expenses | Fare<br>Revenues | Uses of<br>Capital<br>Funds | Annual<br>Unlinked Trips | Annual Vehicle<br>Revenue Miles | Annual Vehicle<br>Revenue Hours | Average Fleet Age<br>in Years <sup>a</sup> |
| Demand Response | -                    | 2                           | \$113.268             | \$15.124         | \$0                         | 7.607                    | 30,843                          | 2.448                           | 0.0                                        |
| Bus             | 11                   | -                           | \$3,159,232           | \$300,930        | \$846,284                   | 598,548                  | 582,824                         | 26,211                          | 6.5                                        |
| Total           | 11                   | 2                           | \$3,272,500           | \$316,054        | \$846,284                   | 606,155                  | 613,667                         | 28,659                          |                                            |

### **Performance Measures**