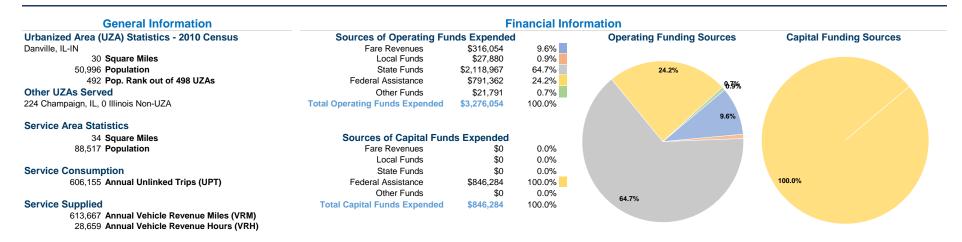

## **Modal Characteristics**

|                 | at Maxim             |                             |                       |                  |                             |                          |                                 |                                 |                                            |
|-----------------|----------------------|-----------------------------|-----------------------|------------------|-----------------------------|--------------------------|---------------------------------|---------------------------------|--------------------------------------------|
| Mode            | Directly<br>Operated | Purchased<br>Transportation | Operating<br>Expenses | Fare<br>Revenues | Uses of<br>Capital<br>Funds | Annual<br>Unlinked Trips | Annual Vehicle<br>Revenue Miles | Annual Vehicle<br>Revenue Hours | Average Fleet Age<br>in Years <sup>a</sup> |
| Demand Response | -                    | 2                           | \$113.268             | \$15.124         | \$0                         | 7.607                    | 30,843                          | 2.448                           | 0.0                                        |
| Bus             | 11                   | -                           | \$3,159,232           | \$300,930        | \$846,284                   | 598,548                  | 582,824                         | 26,211                          | 6.5                                        |
| Total           | 11                   | 2                           | \$3,272,500           | \$316,054        | \$846,284                   | 606,155                  | 613,667                         | 28,659                          |                                            |