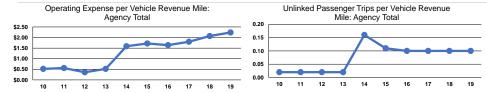

## **Performance Measures**

| renormance weasures | Service E              |                        | Service Effectiveness |                    |                      |                      |
|---------------------|------------------------|------------------------|-----------------------|--------------------|----------------------|----------------------|
|                     |                        |                        |                       | Operating Expenses |                      |                      |
|                     | Operating Expenses per | Operating Expenses per |                       | per Unlinked       | Unlinked Trips per   | Unlinked Trips per   |
| Mode                | Vehicle Revenue Mile   | Vehicle Revenue Hour   | Mode                  | Passenger Trip     | Vehicle Revenue Mile | Vehicle Revenue Hour |
| Demand Response     | \$2.24                 | \$49.30                | Demand Response       | \$22.25            | 0.1                  | 2.2                  |
| Total               | \$2.24                 | \$49.30                | Total                 | \$22.25            | 0.1                  | 2.2                  |