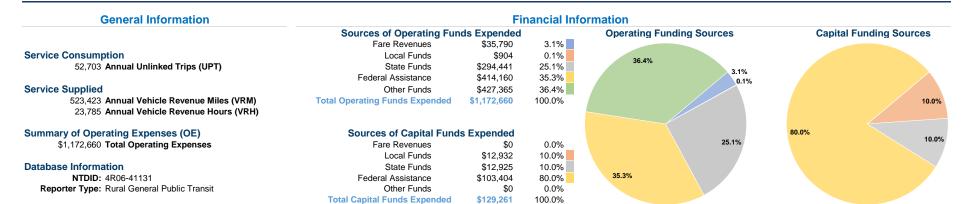

## **Operation Characteristics**

**Vehicles Operated** at Maximum Service

|                 | Directly | Purchased      | Operating   | Fare     | Uses of Capital |                | Annual Vehicle | Annual Vehicle |
|-----------------|----------|----------------|-------------|----------|-----------------|----------------|----------------|----------------|
| Mode            | Operated | Transportation | Expenses    | Revenues | Funds Annual    | Unlinked Trips | Revenue Miles  | Revenue Hours  |
| Demand Response | 9        | -              | \$1,172,660 | \$35,790 | \$129,261       | 52,703         | 523,423        | 23,785         |
| Total           | 9        | _              | \$1,172,660 | \$35.790 | \$129,261       | 52,703         | 523,423        | 23.785         |