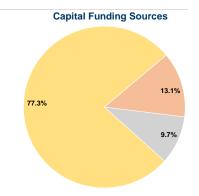

#### **Financial Information**

| Fare Revenues                | \$0       | 0.0%   |
|------------------------------|-----------|--------|
| Local Funds                  | \$14,295  | 13.1%  |
| State Funds                  | \$10,563  | 9.7%   |
| Federal Assistance           | \$84,507  | 77.3%  |
| Other Funds                  | \$0       | 0.0%   |
| Total Capital Funds Expended | \$109,365 | 100.0% |
|                              |           |        |