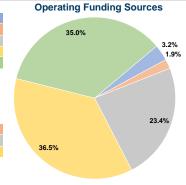

236,243 Annual Vehicle Revenue Miles (VRM) 13,299 Annual Vehicle Revenue Hours (VRH)

# Summary of Operating Expenses (OE) \$548,291 Total Operating Expenses

#### **Database Information**

NTDID: 4R06-41069

Reporter Type: Rural General Public Transit

Operating Expense per Vehicle Revenue Mile:

Agency Total

14

15 16

12 13

#### **Financial Information**





| Fare Revenues                | \$0       | 0.0%   |
|------------------------------|-----------|--------|
| Local Funds                  | \$14,295  | 13.1%  |
| State Funds                  | \$10,563  | 9.7%   |
| Federal Assistance           | \$84,507  | 77.3%  |
| Other Funds                  | \$0       | 0.0%   |
| Total Capital Funds Expended | \$109,365 | 100.0% |
|                              |           |        |





#### **Modal Characteristics**

### **Operation Characteristics**

#### **Vehicles Operated** at Maximum Service

| Mode            | Directly<br>Operated | Purchased<br>Transportation | Operating<br>Expenses | Fare<br>Revenues | Uses of Capital<br>Funds Annual | Jnlinked Trips | Annual Vehicle<br>Revenue Miles | Annual Vehicle<br>Revenue Hours |
|-----------------|----------------------|-----------------------------|-----------------------|------------------|---------------------------------|----------------|---------------------------------|---------------------------------|
| Demand Response | 7                    | -                           | \$463,755             | \$13,978         | \$109,365                       | 25,220         | 214,260                         | 11,685