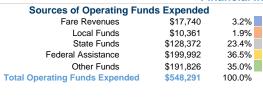

# Summary of Operating Expenses (OE) \$548,291 Total Operating Expenses

#### **Financial Information**

| Fare Revenues                | \$0       | 0.0%   |
|------------------------------|-----------|--------|
| Local Funds                  | \$14,295  | 13.1%  |
| State Funds                  | \$10,563  | 9.7%   |
| Federal Assistance           | \$84,507  | 77.3%  |
| Other Funds                  | \$0       | 0.0%   |
| Total Capital Funds Expended | \$109,365 | 100.0% |
|                              |           |        |