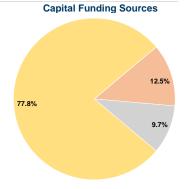

## **Financial Information**

\$477,728

| Caree or Capital Carra |           |        |
|------------------------|-----------|--------|
| Fare Revenues          | \$0       | 0.0%   |
| Local Funds            | \$23,738  | 12.5%  |
| State Funds            | \$18,475  | 9.7%   |
| Federal Assistance     | \$147,804 | 77.8%  |
| Other Funds            | \$0       | 0.0%   |
| Capital Funds Expended | \$190,017 | 100.0% |
|                        |           |        |

**Total Capi** 

| Uses of Capital |                       | Annual Vehicle | Annual Vehicle |
|-----------------|-----------------------|----------------|----------------|
| Funds           | Annual Unlinked Trips | Revenue Miles  | Revenue Hours  |
| \$190,017       | 17,697                | 276,392        | 15,024         |
| \$190,017       | 17,697                | 276,392        | 15,024         |