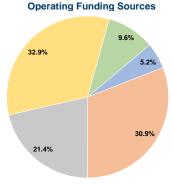

## **Financial Information**

\$477,728

| Caree or Capital Carra |           |        |
|------------------------|-----------|--------|
| Fare Revenues          | \$0       | 0.0%   |
| Local Funds            | \$23,738  | 12.5%  |
| State Funds            | \$18,475  | 9.7%   |
| Federal Assistance     | \$147,804 | 77.8%  |
| Other Funds            | \$0       | 0.0%   |
| Capital Funds Expended | \$190,017 | 100.0% |
|                        |           |        |