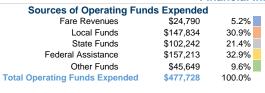

#### Summary of Operating Expenses (OE)

\$477,728 Total Operating Expenses

## **Financial Information**

\$477,728

| Caree or Capital Carra |           |        |
|------------------------|-----------|--------|
| Fare Revenues          | \$0       | 0.0%   |
| Local Funds            | \$23,738  | 12.5%  |
| State Funds            | \$18,475  | 9.7%   |
| Federal Assistance     | \$147,804 | 77.8%  |
| Other Funds            | \$0       | 0.0%   |
| Capital Funds Expended | \$190,017 | 100.0% |
|                        |           |        |