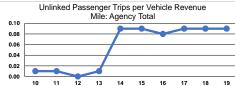

Operating Expenses per Vehicle Revenue Hour \$40.91 \$40.91

|                 |                                                      | Service Effectiveness                      | ess ess                                    |  |
|-----------------|------------------------------------------------------|--------------------------------------------|--------------------------------------------|--|
| Mode            | Operating Expenses<br>per Unlinked<br>Passenger Trip | Unlinked Trips per<br>Vehicle Revenue Mile | Unlinked Trips per<br>Vehicle Revenue Hour |  |
| Demand Response | \$17.94                                              | 0.1                                        | 2.3                                        |  |
| Total           | \$17.94                                              | 0.1                                        | 2.3                                        |  |