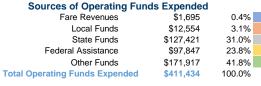

#### **Summary of Operating Expenses (OE)**

\$411,434 Total Operating Expenses

# 41.8% 0.4% 3.1% 31.0%

**Operating Funding Sources** 

#### Vehicles Operated at Maximum Service

| Directly<br>Operated | Purchased<br>Transportation | Operating<br>Expenses | Fare<br>Revenues |
|----------------------|-----------------------------|-----------------------|------------------|
| 9                    | -                           | \$411,434             | \$1,695          |
| 9                    | _                           | \$411,434             | \$1,695          |