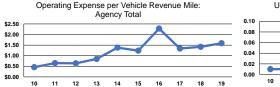

# Service Efficiency

|                 | Operating Expenses per |  |
|-----------------|------------------------|--|
| Mode            | Vehicle Revenue Mile   |  |
| Demand Response | \$1.59                 |  |
| Total           | \$1.59                 |  |