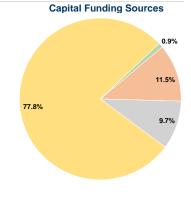

# **Sources of Capital Funds Expended**

| our oco or oupitur r urius | - LAPOITAGA |        |
|----------------------------|-------------|--------|
| Fare Revenues              | \$0         | 0.0%   |
| Local Funds                | \$24,556    | 11.5%  |
| State Funds                | \$20,686    | 9.7%   |
| Federal Assistance         | \$165,488   | 77.8%  |
| Other Funds                | \$1,928     | 0.9%   |
| Capital Funds Expended     | \$212,658   | 100.0% |
|                            |             |        |

**Total Capi** 

| <b>Uses of Capital</b> |                       | Annual Vehicle | Annual Vehicle |
|------------------------|-----------------------|----------------|----------------|
| Funds                  | Annual Unlinked Trips | Revenue Miles  | Revenue Hours  |
| \$212,658              | 22,935                | 258,501        | 10,056         |
| \$212,658              | 22.935                | 258.501        | 10.056         |