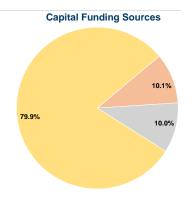

#### **Financial Information**

0.0% Fare Revenues \$0 Local Funds \$11,760 10.1% State Funds \$11,650 10.0% Federal Assistance \$93,201 79.9% Other Funds \$0 0.0% **Total Capital Funds Expended** \$116,611 100.0%

| Uses of Capital |                       | Annual Vehicle | Annual Vehicle |
|-----------------|-----------------------|----------------|----------------|
| Funds           | Annual Unlinked Trips | Revenue Miles  | Revenue Hours  |
| \$116,611       | 21,664                | 331,985        | 14,049         |
| \$116,611       | 21,664                | 331,985        | 14,049         |