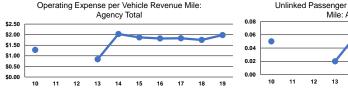

#### Service Efficiency

|                 | Operating Expenses per |
|-----------------|------------------------|
| Mode            | Vehicle Revenue Mile   |
| Demand Response | \$1.98                 |
| Total           | \$1.98                 |

Operating Expenses per Vehicle Revenue Hour \$46.88

|                 | Service Effectiveness              |                      |                      |  |
|-----------------|------------------------------------|----------------------|----------------------|--|
|                 | Operating Expenses<br>per Unlinked | Unlinked Trips per   | Unlinked Trips per   |  |
| Mode            | Passenger Trip                     | Vehicle Revenue Mile | Vehicle Revenue Hour |  |
| Demand Response | \$30.40                            | 0.1                  | 1.5                  |  |
| Total           | \$30.40                            | 0.1                  | 1.5                  |  |