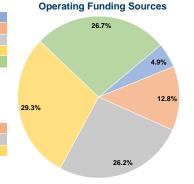

#### Summary of Operating Expenses (OE)

\$658,565 Total Operating Expenses

#### **Financial Information**

0.0% Fare Revenues \$0 Local Funds \$11,760 10.1% State Funds \$11,650 10.0% Federal Assistance \$93,201 79.9% Other Funds \$0 0.0% **Total Capital Funds Expended** \$116,611 100.0%

# Vehicles Operated at Maximum Service

|                 | Directly | Purchased      | Operating | Fare     |
|-----------------|----------|----------------|-----------|----------|
| Mode            | Operated | Transportation | Expenses  | Revenues |
| Demand Response | 8        | =              | \$658,565 | \$32,590 |
| Total           | 8        |                | \$658,565 | \$32,590 |