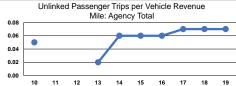

#### **Performance Measures**

Operating Expenses per Vehicle Revenue Hour \$46.88

|                 | Service Effectiveness              |                      |                      |  |
|-----------------|------------------------------------|----------------------|----------------------|--|
|                 | Operating Expenses<br>per Unlinked | Unlinked Trips per   | Unlinked Trips per   |  |
| Mode            | Passenger Trip                     | Vehicle Revenue Mile | Vehicle Revenue Hour |  |
| Demand Response | \$30.40                            | 0.1                  | 1.5                  |  |
| Total           | \$30.40                            | 0.1                  | 1.5                  |  |