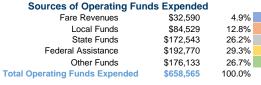

#### Summary of Operating Expenses (OE)

\$658,565 Total Operating Expenses

#### **Financial Information**

0.0% Fare Revenues \$0 Local Funds \$11,760 10.1% State Funds \$11,650 10.0% Federal Assistance \$93,201 79.9% Other Funds \$0 0.0% **Total Capital Funds Expended** \$116,611 100.0%

# Vehicles Operated at Maximum Service

|                 | Directly | Purchased      | Operating | Fare     |
|-----------------|----------|----------------|-----------|----------|
| Mode            | Operated | Transportation | Expenses  | Revenues |
| Demand Response | 8        | =              | \$658,565 | \$32,590 |
| Total           | 8        |                | \$658,565 | \$32,590 |