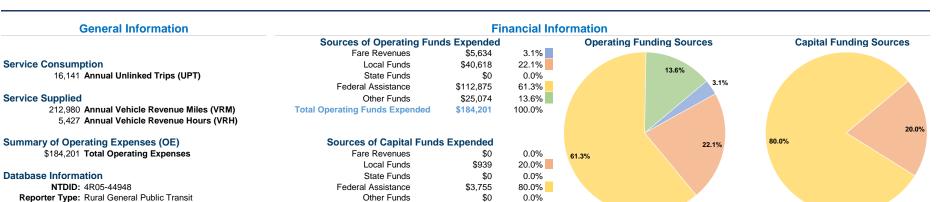

### **Modal Characteristics**

\$4,694

100.0%

Service Effectiveness

**Total Capital Funds Expended** 

#### Vehicles Operated at Maximum Service

|                 | Directly | Purchased      | Operating | Fare     | Uses of Capital    |           | Annual Vehicle | Annual Vehicle |
|-----------------|----------|----------------|-----------|----------|--------------------|-----------|----------------|----------------|
| Mode            | Operated | Transportation | Expenses  | Revenues | Funds Annual Unlin | ked Trips | Revenue Miles  | Revenue Hours  |
| Demand Response | 7        | -              | \$184,201 | \$5,634  | \$4,694            | 16,141    | 212,980        | 5,427          |
| Total           | 7        | -              | \$184,201 | \$5,634  | \$4,694            | 16,141    | 212,980        | 5,427          |