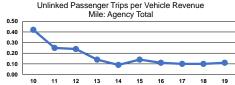

Operating Expenses per Vehicle Revenue Hour \$80.91 \$80.91

|                 | Service Effectiveness                                |                                            |                                            |  |
|-----------------|------------------------------------------------------|--------------------------------------------|--------------------------------------------|--|
| Mode            | Operating Expenses<br>per Unlinked<br>Passenger Trip | Unlinked Trips per<br>Vehicle Revenue Mile | Unlinked Trips per<br>Vehicle Revenue Hour |  |
| Demand Response | \$16.63                                              | 0.1                                        | 4.9                                        |  |
| Total           | \$16.63                                              | 0.1                                        | 4.9                                        |  |