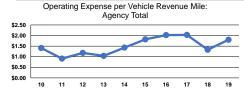

### Service Efficiency

| Operating Expenses per |                      |  |
|------------------------|----------------------|--|
| ,                      | Vehicle Revenue Mile |  |
|                        | \$1.80               |  |
|                        | \$1.80               |  |