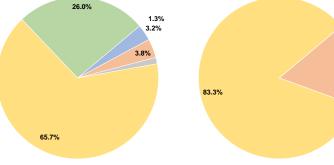

# Sources of Capital Funds Expended

Fare Revenues 0.0% Local Funds \$9,892 16.7% State Funds \$0 0.0% \$49,459 Federal Assistance 83.3% Other Funds \$0 0.0% **Total Capital Funds Expended** \$59,351 100.0%

**Capital Funding Sources** 

| Uses of Capital |                       | Annual Vehicle | Annual Vehicle |  |
|-----------------|-----------------------|----------------|----------------|--|
| Funds           | Annual Unlinked Trips | Revenue Miles  | Revenue Hours  |  |
| \$59,351        | 94,910                | 878,281        | 19,511         |  |
| \$59.351        | 94.910                | 878.281        | 19.511         |  |