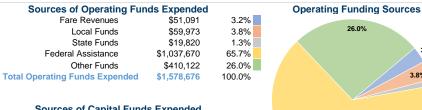

### Summary of Operating Expenses (OE)

\$1,578,676 Total Operating Expenses

### Vehicles Operated at Maximum Service

| Directly | Purchased      | Operating   | Fare     |  |
|----------|----------------|-------------|----------|--|
| Operated | Transportation | Expenses    | Revenues |  |
| 24       | -              | \$1,578,676 | \$51,091 |  |
| 24       | -              | \$1.578.676 | \$51,091 |  |