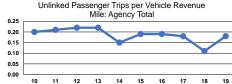

|                 |                                    | <b>;</b>             |                      |
|-----------------|------------------------------------|----------------------|----------------------|
|                 | Operating Expenses<br>per Unlinked | Unlinked Trips per   | Unlinked Trips per   |
| Mode            | Passenger Trip                     | Vehicle Revenue Mile | Vehicle Revenue Hour |
| Demand Response | \$11.81                            | 0.2                  | 3.0                  |
| Total           | \$11.81                            | 0.2                  | 3.0                  |