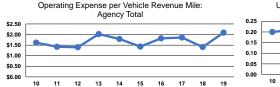

# Service Efficiency

|                 | Operating Expenses per | Operating Expenses per |
|-----------------|------------------------|------------------------|
| Mode            | Vehicle Revenue Mile   | Vehicle Revenue Hour   |
| Demand Response | \$2.09                 | \$35.89                |
| Total           | \$2.09                 | \$35.89                |