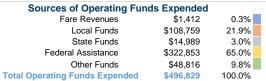

### Summary of Operating Expenses (OE)

\$496,829 Total Operating Expenses

# 0.3% 21.9% 65.0% 3.0%

**Operating Funding Sources** 