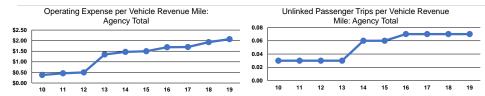

#### **Performance Measures**

#### Service Efficiency

| Operating Expenses per |  |  |
|------------------------|--|--|
| Vehicle Revenue Mile   |  |  |
| \$2.07                 |  |  |
| \$2.07                 |  |  |
|                        |  |  |

Operating Expenses per Vehicle Revenue Hour \$30.74

|                 | Service Effectiveness                                |                                            |                                            |
|-----------------|------------------------------------------------------|--------------------------------------------|--------------------------------------------|
| Mode            | Operating Expenses<br>per Unlinked<br>Passenger Trip | Unlinked Trips per<br>Vehicle Revenue Mile | Unlinked Trips per<br>Vehicle Revenue Hour |
| Demand Response | \$28.80                                              | 0.1                                        | 1.1                                        |
| Total           | \$28.80                                              | 0.1                                        | 1.1                                        |