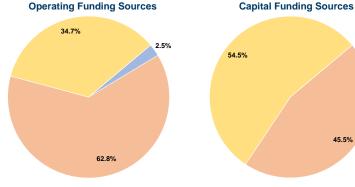

## **Financial Information**

## **Sources of Capital Funds Expended**

Fare Revenues 0.0% Local Funds \$422,508 45.5% State Funds \$0 0.0% Federal Assistance \$506,662 54.5% Other Funds \$0 0.0% **Total Capital Funds Expended** \$929,170 100.0%