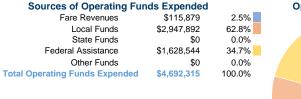

## **Financial Information**

## **Sources of Capital Funds Expended**

Fare Revenues 0.0% Local Funds \$422,508 45.5% State Funds \$0 0.0% Federal Assistance \$506,662 54.5% Other Funds \$0 0.0% **Total Capital Funds Expended** \$929,170 100.0%