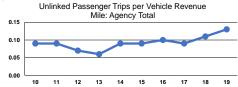

#### Service Effectiveness

|                 | Service Effectiveness                                |                                            |                                            |  |  |  |
|-----------------|------------------------------------------------------|--------------------------------------------|--------------------------------------------|--|--|--|
| Mode            | Operating Expenses<br>per Unlinked<br>Passenger Trip | Unlinked Trips per<br>Vehicle Revenue Mile | Unlinked Trips per<br>Vehicle Revenue Hour |  |  |  |
| Demand Response | \$15.54                                              | 0.1                                        | 2.0                                        |  |  |  |
| Bus             | \$4.68                                               | 0.3                                        | 4.5                                        |  |  |  |
| Total           | \$13.21                                              | 0.1                                        | 2.3                                        |  |  |  |