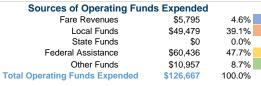

# **Summary of Operating Expenses (OE)**

\$126,667 Total Operating Expenses

### **Vehicles Operated** at Maximum Service

|                 | Directly | Purchased      | Operating | Fare     |
|-----------------|----------|----------------|-----------|----------|
| Mode            | Operated | Transportation | Expenses  | Revenues |
| Demand Response | 2        | -              | \$126,667 | \$5,795  |
| Total           | 2        | -              | \$126,667 | \$5,795  |