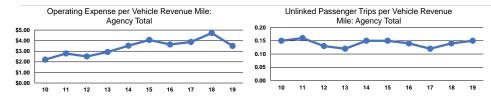

#### **Service Efficiency**

|                 | Operating Expenses per | Operating Expenses per |  |
|-----------------|------------------------|------------------------|--|
| Mode            | Vehicle Revenue Mile   | Vehicle Revenue Hour   |  |
| Demand Response | \$3.50                 | \$39.97                |  |
| Total           | \$3.50                 | \$39.97                |  |

|                          | Service Effectiveness                                |                                            |                                            |
|--------------------------|------------------------------------------------------|--------------------------------------------|--------------------------------------------|
| Mode                     | Operating Expenses<br>per Unlinked<br>Passenger Trip | Unlinked Trips per<br>Vehicle Revenue Mile | Unlinked Trips per<br>Vehicle Revenue Hour |
| Demand Response<br>Total | \$23.32<br>\$23.32                                   | 0.1<br><b>0.1</b>                          | 1.7<br>1.7                                 |