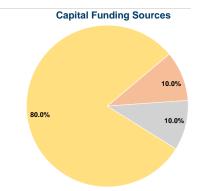

# **Sources of Capital Funds Expended**

0.0% Fare Revenues Local Funds \$4,654 10.0% State Funds \$4,654 10.0% Federal Assistance \$37,231 80.0% Other Funds \$0 0.0% **Total Capital Funds Expended** \$46,539 100.0%