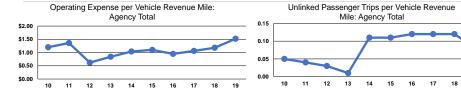

### Service Efficiency

|                 | Operating Expenses per |  |
|-----------------|------------------------|--|
| Mode            | Vehicle Revenue Mile   |  |
| Demand Response | \$1.52                 |  |
| Total           | \$1.52                 |  |
|                 | •                      |  |

Operating Expenses per Vehicle Revenue Hour \$32.47 \$32.47

|                 | Service Effectiveness              |                      |                      |  |
|-----------------|------------------------------------|----------------------|----------------------|--|
|                 | Operating Expenses<br>per Unlinked | Unlinked Trips per   | Unlinked Trips per   |  |
| Mode            | Passenger Trip                     | Vehicle Revenue Mile | Vehicle Revenue Hour |  |
| Demand Response | \$19.27                            | 0.1                  | 1.7                  |  |
| Total           | \$19.27                            | 0.1                  | 1.7                  |  |