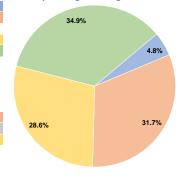

**Hancock County Transit** 

12630 Broad Street Sparta, GA 31087-1748 2019 Annual Agency Profile



### **Service Consumption**

13,397 Annual Unlinked Trips (UPT)

### Service Supplied

170,092 Annual Vehicle Revenue Miles (VRM) 7,949 Annual Vehicle Revenue Hours (VRH)

### Summary of Operating Expenses (OE)

\$258,122 Total Operating Expenses

#### **Database Information**

NTDID: 4R03-41062

Reporter Type: Rural General Public Transit

### **Financial Information**



# **Sources of Capital Funds Expended**

0.0% Fare Revenues Local Funds \$4,654 10.0% State Funds \$4,654 10.0% Federal Assistance \$37,231 80.0% Other Funds \$0 0.0% **Total Capital Funds Expended** \$46,539 100.0%



**Operating Funding Sources** 



### **Modal Characteristics**

### **Operation Characteristics**

## Vehicles Operated at Maximum Service

|                 | Directly<br>Operated | Purchased<br>Transportation | Operating<br>Expenses | Fare<br>Revenues |
|-----------------|----------------------|-----------------------------|-----------------------|------------------|
| Mode            |                      |                             |                       |                  |
| Demand Response | 4                    | -                           | \$258,122             | \$12,374         |
| Total           | 4                    | -                           | \$258,122             | \$12,374         |

| Uses of Capital |          |                       | Annual Vehicle | Annu