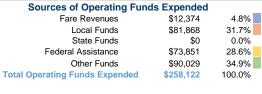

### Summary of Operating Expenses (OE)

\$258,122 Total Operating Expenses

**Operating Funding Sources** 