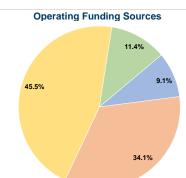

#### **Sources of Capital Funds Expended**

Fare Revenues Local Funds \$0 State Funds \$0 Federal Assistance \$0 Other Funds \$0 **Total Capital Funds Expended** \$0