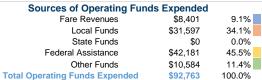

#### **Sources of Capital Funds Expended**

Fare Revenues Local Funds \$0 State Funds \$0 Federal Assistance \$0 Other Funds \$0 **Total Capital Funds Expended** \$0