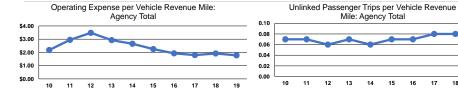

# **Service Efficiency**

| Operating Expenses per<br>Vehicle Revenue Mile | Operating Expenses per<br>Vehicle Revenue Hour |  |
|------------------------------------------------|------------------------------------------------|--|
| \$1.78                                         | \$23.95                                        |  |
| \$1.78                                         | \$23.95                                        |  |

|                 | Service Effectiveness |                      |                      |  |
|-----------------|-----------------------|----------------------|----------------------|--|
|                 | Operating Expenses    |                      |                      |  |
|                 | per Unlinked          | Unlinked Trips per   | Unlinked Trips per   |  |
| Mode            | Passenger Trip        | Vehicle Revenue Mile | Vehicle Revenue Hour |  |
| Demand Response | \$25.54               | 0.1                  | 0.9                  |  |