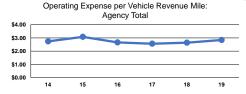

#### Service Efficiency

| Mode            | Operating Expenses per<br>Vehicle Revenue Mile | Operating Expenses per<br>Vehicle Revenue Hour |
|-----------------|------------------------------------------------|------------------------------------------------|
| Demand Response | \$3.16                                         | \$57.51                                        |
| Bus             | \$1.50                                         | \$31.46                                        |
| Vanpool         | \$0.67                                         | \$30.31                                        |
| Total           | \$2.84                                         | \$53.93                                        |