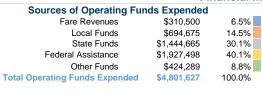

#### Summary of Operating Expenses (OE)

\$4,801,627 Total Operating Expenses

**Operating Funding Sources** 