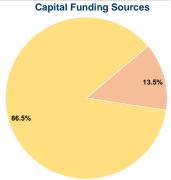

#### **Financial Information**

0.0% Fare Revenues Local Funds \$114,500 13.5% State Funds \$0 0.0% Federal Assistance \$732,345 86.5% Other Funds \$0 0.0% **Total Capital Funds Expended** \$846,845 100.0%