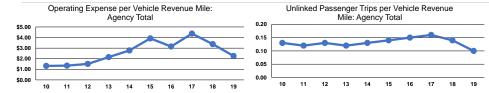

## Service Efficiency

|                 | Operating Expenses per | Operating Expenses per |
|-----------------|------------------------|------------------------|
| Mode            | Vehicle Revenue Mile   | Vehicle Revenue Hour   |
| Demand Response | \$2.26                 | \$38.59                |
| Total           | \$2.26                 | \$38.59                |

|                 | Service Effectiveness                                |                                            |                                            |  |
|-----------------|------------------------------------------------------|--------------------------------------------|--------------------------------------------|--|
| Mode            | Operating Expenses<br>per Unlinked<br>Passenger Trip | Unlinked Trips per<br>Vehicle Revenue Mile | Unlinked Trips per<br>Vehicle Revenue Hour |  |
| Demand Response | \$21.59                                              | 0.1                                        | 1.8                                        |  |
| Total           | \$21.59                                              | 0.1                                        | 1.8                                        |  |