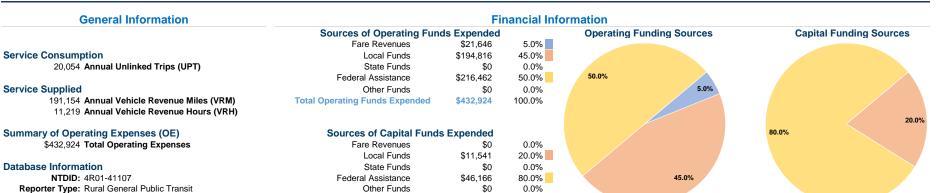

### **Modal Characteristics**

\$57,707

100.0%

#### Vehicles Operated at Maximum Service

|                 | Directly | Purchased      | Operating | Fare     |  |
|-----------------|----------|----------------|-----------|----------|--|
| Mode            | Operated | Transportation | Expenses  | Revenues |  |
| Demand Response | 8        | -              | \$432,924 | \$21,646 |  |
| Total           | 8        | -              | \$432,924 | \$21,646 |  |

**Total Capital Funds Expended** 

| Uses of Capital |                       | Annual Vehicle | Annual Vehicle |
|-----------------|-----------------------|----------------|----------------|
| Funds           | Annual Unlinked Trips | Revenue Miles  | Revenue Hours  |
| \$57,707        | 20,054                | 191,154        | 11,219         |
| \$57,707        | 20,054                | 191,154        | 11,219         |

## Service Efficiency

|                 | Operating Expenses per | Operating Expenses per |
|-----------------|------------------------|------------------------|
| Mode            | Vehicle Revenue Mile   | Vehicle Revenue Hour   |
| Demand Response | \$2.26                 | \$38.59                |
| Total           | \$2.26                 | \$38.59                |

|                 | Service Effectiveness                                |                                            |                                            |  |
|-----------------|------------------------------------------------------|--------------------------------------------|--------------------------------------------|--|
| Mode            | Operating Expenses<br>per Unlinked<br>Passenger Trip | Unlinked Trips per<br>Vehicle Revenue Mile | Unlinked Trips per<br>Vehicle Revenue Hour |  |
| Demand Response | \$21.59                                              | 0.1                                        | 1.8                                        |  |
| Total           | \$21.59                                              | 0.1                                        | 1.8                                        |  |