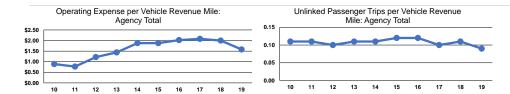

#### **Performance Measures**

Mode

Total

Demand Response

# Operating Expenses per Vehicle Revenue Mile \$1.58 Sp6.13 Vehicle Revenue Hour \$1.58

Service Efficiency

|                 | Service Effectiveness                                |                                            |                                            |  |  |  |
|-----------------|------------------------------------------------------|--------------------------------------------|--------------------------------------------|--|--|--|
| Mode            | Operating Expenses<br>per Unlinked<br>Passenger Trip | Unlinked Trips per<br>Vehicle Revenue Mile | Unlinked Trips per<br>Vehicle Revenue Hour |  |  |  |
| Demand Response | \$16.66                                              | 0.1                                        | 3.4                                        |  |  |  |
| Total           | \$16.66                                              | 0.1                                        | 3.4                                        |  |  |  |