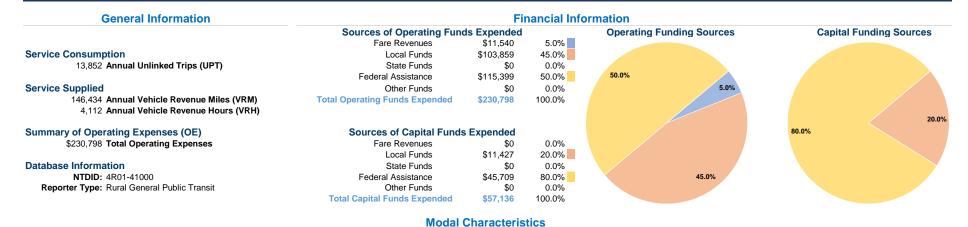

#### Vehicles Operated at Maximum Service

\$1.58

| Mode                  | Directly<br>Operated | Purchased<br>Transportation | Operating<br>Expenses         | Fare<br>Revenues            | Uses of Capital<br>Funds Annual Unl | nked Trips       | Annual Vehicle<br>Revenue Miles | Annual Vehicle<br>Revenue Hours |
|-----------------------|----------------------|-----------------------------|-------------------------------|-----------------------------|-------------------------------------|------------------|---------------------------------|---------------------------------|
| Demand Response Total | 7<br>7               | · -                         | \$230,798<br><b>\$230,798</b> | \$11,540<br><b>\$11,540</b> | \$57,136<br>\$57,136                | 13,852<br>13,852 | 146,434<br>146,434              | 4,112<br>4,112                  |