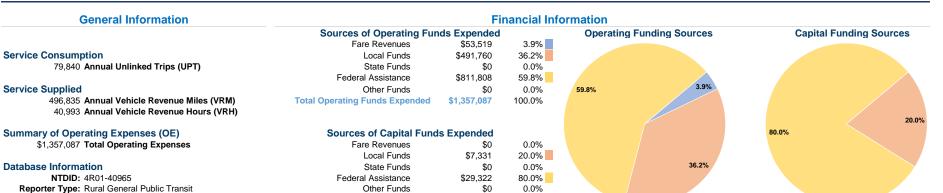

#### **Modal Characteristics**

\$36,653

100.0%

**Total Capital Funds Expended** 

#### Vehicles Operated at Maximum Service

|                 | Directly | Purchased      | Operating   | Fare     | Uses of Capital             | Annual Vehicle | Annual Vehicle |
|-----------------|----------|----------------|-------------|----------|-----------------------------|----------------|----------------|
| Mode            | Operated | Transportation | Expenses    | Revenues | Funds Annual Unlinked Trips | Revenue Miles  | Revenue Hours  |
| Demand Response | 30       |                | \$1,357,087 | \$53,519 | \$36,653 79,840             | 496,835        | 40,993         |
| Total           | 30       | -              | \$1,357,087 | \$53,519 | \$36,653 79,840             | 496,835        | 40,993         |