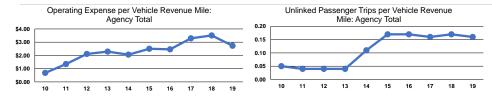

### Service Efficiency

| Operating Expenses per | Operating Expenses per |  |
|------------------------|------------------------|--|
| Vehicle Revenue Mile   | Vehicle Revenue Hour   |  |
| \$2.73                 | \$33.11                |  |
| \$2.73                 | \$33.11                |  |

# 100,000

|                 |                                                      | Service Effectiveness                      | ervice Effectiveness                       |  |  |
|-----------------|------------------------------------------------------|--------------------------------------------|--------------------------------------------|--|--|
| Mode            | Operating Expenses<br>per Unlinked<br>Passenger Trip | Unlinked Trips per<br>Vehicle Revenue Mile | Unlinked Trips per<br>Vehicle Revenue Hour |  |  |
| Demand Response | \$17.00                                              | 0.2                                        | 1.9                                        |  |  |
| Total           | \$17.00                                              | 0.2                                        | 1.9                                        |  |  |