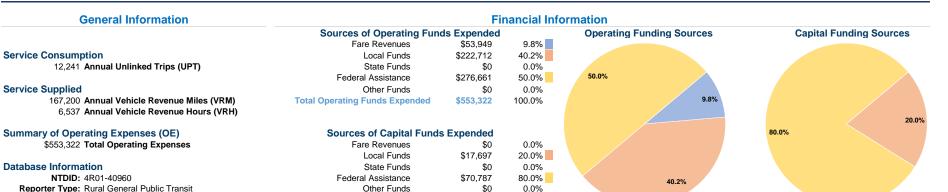

#### **Vehicles Operated** at Maximum Service

Directly Purchased Operating Fare Operated Transportation Expenses Revenues Demand Response 6 \$553.322 \$53.949 \$553,322 \$53,949

| Uses of Capital | Annual Unlinked Trips | Annual Vehicle<br>Revenue Miles | Annual Vehicle<br>Revenue Hours |
|-----------------|-----------------------|---------------------------------|---------------------------------|
| Funds           |                       |                                 |                                 |
| \$88,484        | 12,241                | 167,200                         | 6,537                           |
| \$88,484        | 12,241                | 167,200                         | 6,537                           |

#### **Performance Measures**

Mode