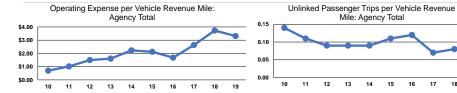

## Service Efficiency

Operating Expenses per Operating Expenses per Vehicle Revenue Mile Vehicle Revenue Hour Mode Demand Response \$3.31 Total \$3.31

|                 | Service Effectiveness                                |                                            |                                            |
|-----------------|------------------------------------------------------|--------------------------------------------|--------------------------------------------|
| Mode            | Operating Expenses<br>per Unlinked<br>Passenger Trip | Unlinked Trips per<br>Vehicle Revenue Mile | Unlinked Trips per<br>Vehicle Revenue Hour |
| Demand Response | \$45.20                                              | 0.1                                        | 1.9                                        |
| Total           | \$45.20                                              | 0.1                                        | 1.9                                        |