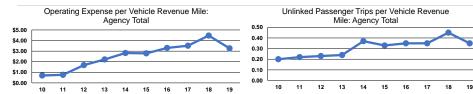

# Service Efficiency

| Operating Expenses per | Operating Expenses pe |
|------------------------|-----------------------|
| Vehicle Revenue Mile   | Vehicle Revenue Hou   |
| \$3.26                 | \$46.20               |
| \$3.26                 | \$46.20               |

|                 | Service Effectiveness                                |                                            |                                            |
|-----------------|------------------------------------------------------|--------------------------------------------|--------------------------------------------|
| Mode            | Operating Expenses<br>per Unlinked<br>Passenger Trip | Unlinked Trips per<br>Vehicle Revenue Mile | Unlinked Trips per<br>Vehicle Revenue Hour |
| Woue            | rassengerinp                                         | venicle Revenue wille                      | venicie Revenue noui                       |
| Demand Response | \$9.33                                               | 0.3                                        | 4.9                                        |
| Total           | \$9.33                                               | 0.3                                        | 4.9                                        |