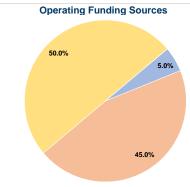

**Escambia County Commission** 

Escambia County Area Transit System P.O. Box 848 Brewton, AL 36427 2019 Annual Agency Profile



#### Contorui iniconnuito

Service Consumption 27,179 Annual Unlinked Trips (UPT)

# **Service Supplied**

77,775 Annual Vehicle Revenue Miles (VRM)

5,491 Annual Vehicle Revenue Hours (VRH)

### Summary of Operating Expenses (OE)

\$253,678 Total Operating Expenses

#### **Database Information**

NTDID: 4R01-40926

Reporter Type: Rural General Public Transit

# **Financial Information**



## **Sources of Capital Funds Expended**

| Fare Revenues          | \$0 |
|------------------------|-----|
| Local Funds            | \$0 |
| State Funds            | \$0 |
| Federal Assistance     | \$0 |
| Other Funds            | \$0 |
| Capital Funds Expended | \$0 |



# **Modal Characteristics**

# **Operation Characteristics**

# Vehicles Operated at Maximum Service

| Directly<br>Operated | Purchased<br>Transportation | Operating<br>Expenses | Fare<br>Revenues |
|----------------------|-----------------------------|-----------------------|------------------|
| 5                    | · -                         | \$253,678             | \$12,684         |
| 5                    | -                           | \$253,678             | \$12,684         |

**Total Ca** 

| Uses of Capital | Annual Vehicle        |               | Annual Vehicle |
|-----------------|-----------------------|---------------|----------------|
| Funds           | Annual Unlinked Trips | Revenue Miles | Revenue Hours  |
| \$0             | 27,179                | 77,775