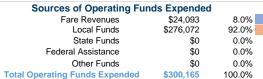

# Vehicles Operated at Maximum Service

|       |          |                |           |          | Uses of |                |                |                |                       |
|-------|----------|----------------|-----------|----------|---------|----------------|----------------|----------------|-----------------------|
|       | Directly | Purchased      | Operating | Fare     | Capital | Annual         | Annual Vehicle | Annual Vehicle | Average Fleet Age     |
| Mode  | Operated | Transportation | Expenses  | Revenues | Funds   | Unlinked Trips | Revenue Miles  | Revenue Hours  | in Years <sup>a</sup> |
| Bus   | 2        | -              | \$300,165 | \$24,093 | \$0     | 47,165         | 53,567         | 3,800          | 6.0                   |
| Total | 2        | _              | \$300.165 | \$24.093 | \$0     | 47.165         | 53.567         | 3.800          |                       |