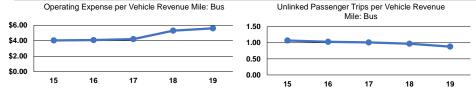

### **Performance Measures**

|       | Service Ef             | ficiency               |                    |                | Service Effectiveness |                      |
|-------|------------------------|------------------------|--------------------|----------------|-----------------------|----------------------|
|       |                        |                        | Operating Expenses |                |                       |                      |
|       | Operating Expenses per | Operating Expenses per |                    | per Unlinked   | Unlinked Trips per    | Unlinked Trips per   |
| Mode  | Vehicle Revenue Mile   | Vehicle Revenue Hour   | Mode               | Passenger Trip | Vehicle Revenue Mile  | Vehicle Revenue Hour |
| Bus   | \$5.60                 | \$78.99                | Bus                | \$6.36         | 0.9                   | 12.4                 |
| Total | \$5.60                 | \$78.99                | Total              | \$6.36         | 0.9                   | 12.4                 |