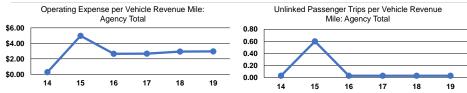

Performance Measures

|                 | Service Ef             | ficiency               |                 | Service Effectiveness              |                      |                      |
|-----------------|------------------------|------------------------|-----------------|------------------------------------|----------------------|----------------------|
|                 | Operating Expenses per | Operating Expenses per |                 | Operating Expenses<br>per Unlinked | Unlinked Trips per   | Unlinked Trips per   |
| Mode            | Vehicle Revenue Mile   | Vehicle Revenue Hour   | Mode            | Passenger Trip                     | Vehicle Revenue Mile | Vehicle Revenue Hour |
| Demand Response | \$2.96                 | \$98.46                | Demand Response | \$95.74                            | 0.0                  | 1.0                  |
| Total           | \$2.96                 | \$98.46                | Total           | \$95.74                            | 0.0                  | 1.0                  |