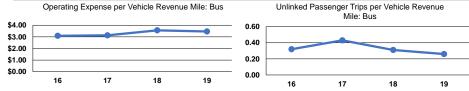

## **Modal Characteristics**

|                      | Vehicles Operated<br>at Maximum Service |                             |                       |                  |                             |                          |                                 |                                 |                                            |
|----------------------|-----------------------------------------|-----------------------------|-----------------------|------------------|-----------------------------|--------------------------|---------------------------------|---------------------------------|--------------------------------------------|
| Mode                 | Directly<br>Operated                    | Purchased<br>Transportation | Operating<br>Expenses | Fare<br>Revenues | Uses of<br>Capital<br>Funds | Annual<br>Unlinked Trips | Annual Vehicle<br>Revenue Miles | Annual Vehicle<br>Revenue Hours | Average Fleet Age<br>in Years <sup>a</sup> |
| Bus                  | · -                                     | . 1                         | \$76,790              | \$0              | \$0                         | 5,802                    | 22,196                          | 1,274                           | 6.0                                        |
| Total                | -                                       | 1                           | \$76,790              | \$0              | \$0                         | 5,802                    | 22,196                          | 1,274                           |                                            |
| Performance Measures |                                         | Sarvica Efficiency          |                       |                  |                             |                          | 9,                              | arvica Effactivanass            |                                            |