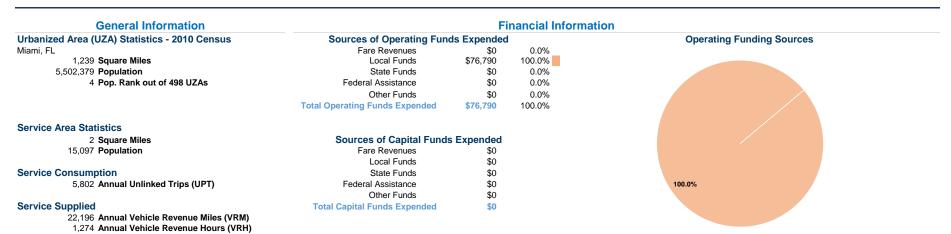

## **Modal Characteristics**

|                      | Vehicles Operated<br>at Maximum Service |                             |                       |                  |                             |                          |                                 |                                 |                                            |
|----------------------|-----------------------------------------|-----------------------------|-----------------------|------------------|-----------------------------|--------------------------|---------------------------------|---------------------------------|--------------------------------------------|
| Mode                 | Directly<br>Operated                    | Purchased<br>Transportation | Operating<br>Expenses | Fare<br>Revenues | Uses of<br>Capital<br>Funds | Annual<br>Unlinked Trips | Annual Vehicle<br>Revenue Miles | Annual Vehicle<br>Revenue Hours | Average Fleet Age<br>in Years <sup>a</sup> |
| Bus                  | · -                                     | . 1                         | \$76,790              | \$0              | \$0                         | 5,802                    | 22,196                          | 1,274                           | 6.0                                        |
| Total                | -                                       | 1                           | \$76,790              | \$0              | \$0                         | 5,802                    | 22,196                          | 1,274                           |                                            |
| Performance Measures |                                         | Sarvica Efficiency          |                       |                  |                             |                          | 9,                              | arvica Effactivanass            |                                            |