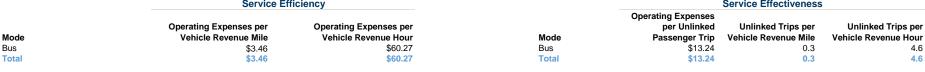

## **Modal Characteristics**

|                      | Vehicles Operated<br>at Maximum Service |                             |                       |                  |                             |                          |                                 |                                 |                                            |
|----------------------|-----------------------------------------|-----------------------------|-----------------------|------------------|-----------------------------|--------------------------|---------------------------------|---------------------------------|--------------------------------------------|
| Mode                 | Directly<br>Operated                    | Purchased<br>Transportation | Operating<br>Expenses | Fare<br>Revenues | Uses of<br>Capital<br>Funds | Annual<br>Unlinked Trips | Annual Vehicle<br>Revenue Miles | Annual Vehicle<br>Revenue Hours | Average Fleet Age<br>in Years <sup>a</sup> |
| Bus                  | · -                                     | . 1                         | \$76,790              | \$0              | \$0                         | 5,802                    | 22,196                          | 1,274                           | 6.0                                        |
| Total                | -                                       | 1                           | \$76,790              | \$0              | \$0                         | 5,802                    | 22,196                          | 1,274                           |                                            |
| Performance Measures |                                         | Sarvica Efficiency          |                       |                  |                             |                          | 9,                              | arvica Effactivanass            |                                            |