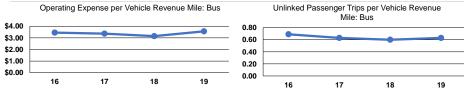

## **Performance Measures**

| Service Efficiency |  |
|--------------------|--|
|--------------------|--|

|       |                        |                        |       | Operating Expenses |                      |                      |
|-------|------------------------|------------------------|-------|--------------------|----------------------|----------------------|
|       | Operating Expenses per | Operating Expenses per |       | per Unlinked       | Unlinked Trips per   | Unlinked Trips per   |
| Mode  | Vehicle Revenue Mile   | Vehicle Revenue Hour   | Mode  | Passenger Trip     | Vehicle Revenue Mile | Vehicle Revenue Hour |
| Bus   | \$3.56                 | \$43.28                | Bus   | \$5.64             | 0.6                  | 7.7                  |
| Total | \$3.56                 | \$43.28                | Total | \$5.64             | 0.6                  | 7.7                  |
|       |                        |                        |       |                    |                      |                      |