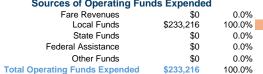

## **Vehicles Operated** at Maximum Service

|       |          |                |           |          | Uses of |                |                |                |                       |
|-------|----------|----------------|-----------|----------|---------|----------------|----------------|----------------|-----------------------|
|       | Directly | Purchased      | Operating | Fare     | Capital | Annual         | Annual Vehicle | Annual Vehicle | Average Fleet Age     |
| Mode  | Operated | Transportation | Expenses  | Revenues | Funds   | Unlinked Trips | Revenue Miles  | Revenue Hours  | in Years <sup>a</sup> |
| Bus   | -        | 2              | \$229,716 | \$0      | \$0     | 40,698         | 64,524         | 5,308          | 6.0                   |
| Total |          | 2              | \$229.716 | \$0      | \$0     | 40.698         | 64.524         | 5.308          |                       |