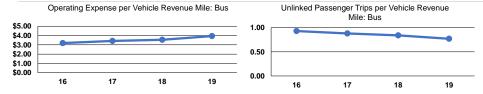

## **Modal Characteristics**

| Operation Characteristics |                                         |               |                |          |         |                |                    |                      |                       |
|---------------------------|-----------------------------------------|---------------|----------------|----------|---------|----------------|--------------------|----------------------|-----------------------|
|                           | Vehicles Operated<br>at Maximum Service |               |                |          |         |                |                    |                      |                       |
|                           |                                         |               |                |          |         |                |                    |                      |                       |
|                           |                                         |               |                |          | Uses of |                |                    |                      |                       |
|                           | Directly                                | Purchased     | Operating      | Fare     | Capital | Annual         | Annual Vehicle     | Annual Vehicle       | Average Fleet Age     |
| Mode                      | Operated T                              | ransportation | Expenses       | Revenues | Funds   | Unlinked Trips | Revenue Miles      | Revenue Hours        | in Years <sup>a</sup> |
| Bus                       | <u>-</u>                                | 1             | \$159,475      | \$0      | \$0     | 31,040         | 40,496             | 3,677                | 7.0                   |
| Total                     | •                                       | 1             | \$159,475      | \$0      | \$0     | 31,040         | 40,496             | 3,677                |                       |
| Performance Measures      |                                         |               |                |          |         |                |                    |                      |                       |
|                           | Service Efficiency                      |               |                |          |         |                |                    |                      |                       |
|                           |                                         |               |                |          |         |                | Operating Expenses |                      |                       |
|                           | Operating Expenses per                  | Operating     | Expenses per   |          |         |                | per Unlinked       | Unlinked Trips per   | Unlinked Trips per    |
| Mode                      | Vehicle Revenue Mile                    | Vehicle       | e Revenue Hour |          | Mode    |                | Passenger Trip     | Vehicle Revenue Mile | Vehicle Revenue Hour  |
| Bus                       | \$3.94                                  |               | \$43.37        |          | В       | us             | \$5.14             | 0.8                  | 8.4                   |