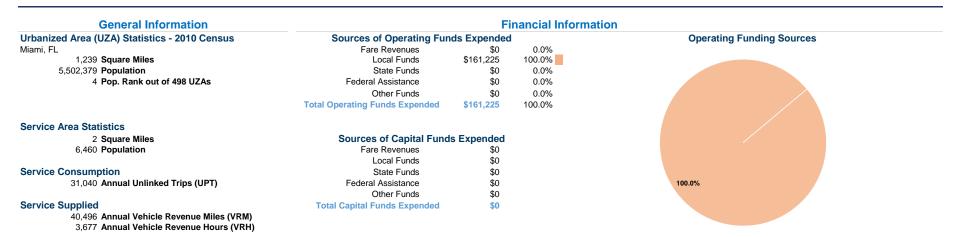

## **Modal Characteristics**

| Operation Characteristics |                                         |               |                |          |         |                |                    |                      |                       |
|---------------------------|-----------------------------------------|---------------|----------------|----------|---------|----------------|--------------------|----------------------|-----------------------|
|                           | Vehicles Operated<br>at Maximum Service |               |                |          |         |                |                    |                      |                       |
|                           |                                         |               |                |          |         |                |                    |                      |                       |
|                           |                                         |               |                |          | Uses of |                |                    |                      |                       |
|                           | Directly                                | Purchased     | Operating      | Fare     | Capital | Annual         | Annual Vehicle     | Annual Vehicle       | Average Fleet Age     |
| Mode                      | Operated T                              | ransportation | Expenses       | Revenues | Funds   | Unlinked Trips | Revenue Miles      | Revenue Hours        | in Years <sup>a</sup> |
| Bus                       | <u>-</u>                                | 1             | \$159,475      | \$0      | \$0     | 31,040         | 40,496             | 3,677                | 7.0                   |
| Total                     | •                                       | 1             | \$159,475      | \$0      | \$0     | 31,040         | 40,496             | 3,677                |                       |
| Performance Measures      |                                         |               |                |          |         |                |                    |                      |                       |
|                           | Service Efficiency                      |               |                |          |         |                |                    |                      |                       |
|                           |                                         |               |                |          |         |                | Operating Expenses |                      |                       |
|                           | Operating Expenses per                  | Operating     | Expenses per   |          |         |                | per Unlinked       | Unlinked Trips per   | Unlinked Trips per    |
| Mode                      | Vehicle Revenue Mile                    | Vehicle       | e Revenue Hour |          | Mode    |                | Passenger Trip     | Vehicle Revenue Mile | Vehicle Revenue Hour  |
| Bus                       | \$3.94                                  |               | \$43.37        |          | В       | us             | \$5.14             | 0.8                  | 8.4                   |