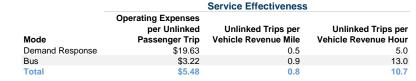

### Service Efficiency

| Mode            | Operating Expenses per<br>Vehicle Revenue Mile | Operating Expenses per<br>Vehicle Revenue Hour |
|-----------------|------------------------------------------------|------------------------------------------------|
| Demand Response | \$9.04                                         | \$97.91                                        |
| Bus             | \$2.85                                         | \$41.90                                        |
| Total           | \$4.30                                         | \$58.39                                        |