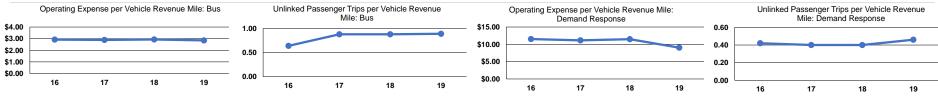

### **Vehicles Operated** at Maximum Service

|                 | Directly | Purchased      | Operating | Fare     | Uses of<br>Capital | Annual         | Annual Vehicle | Annual Vehicle | Average Fleet Age     |
|-----------------|----------|----------------|-----------|----------|--------------------|----------------|----------------|----------------|-----------------------|
| Mode            | Operated | Transportation | Expenses  | Revenues | Funds              | Unlinked Trips | Revenue Miles  | Revenue Hours  | in Years <sup>a</sup> |
| Demand Response | 8        | -              | \$301,073 | \$0      | \$0                | 15,339         | 33,290         | 3,075          | 4.8                   |
| Bus             | -        | 3              | \$308,658 | \$0      | \$0                | 95,952         | 108,397        | 7,367          | 3.0                   |
| Total           | 8        | 3              | \$609,731 | \$0      | \$0                | 111,291        | 141,687        | 10,442         |                       |

### Service Efficiency

| Mode            | Operating Expenses per<br>Vehicle Revenue Mile | Operating Expenses per<br>Vehicle Revenue Hour |
|-----------------|------------------------------------------------|------------------------------------------------|
| Demand Response | \$9.04                                         | \$97.91                                        |
| Bus             | \$2.85                                         | \$41.90                                        |
| Total           | \$4.30                                         | \$58.39                                        |