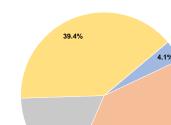

### **Financial Information**

Fare Revenues \$52,951 4.1% Local Funds \$499,738 38.6% State Funds \$232,826 18.0% Federal Assistance \$510,071 39.4% Other Funds \$0 0.0%

Total Operating Funds Expended \$1,295,586 100.0%

38.6%

18.0%