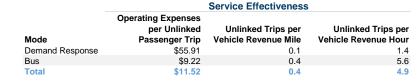

### Service Efficiency

| Mode            | Operating Expenses per<br>Vehicle Revenue Mile | Operating Expenses per<br>Vehicle Revenue Hour |  |
|-----------------|------------------------------------------------|------------------------------------------------|--|
| Demand Response | \$5.81                                         | \$79.00                                        |  |
| Bus             | \$3.99                                         | \$51.56                                        |  |
| Total           | \$4.31                                         | \$56.23                                        |  |