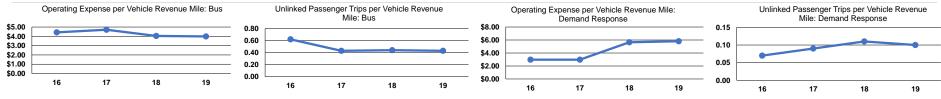

### Service Efficiency

| Mode            | Operating Expenses per<br>Vehicle Revenue Mile | Operating Expenses per<br>Vehicle Revenue Hour |  |
|-----------------|------------------------------------------------|------------------------------------------------|--|
| Demand Response | \$5.81                                         | \$79.00                                        |  |
| Bus             | \$3.99                                         | \$51.56                                        |  |
| Total           | \$4.31                                         | \$56.23                                        |  |