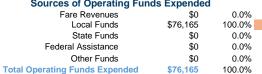

# Sources of Operating Funds Expended Fare Revenues

# **Sources of Capital Funds Expended**

Fare Revenues Local Funds \$0 State Funds \$0 Federal Assistance \$0 Other Funds \$0 **Total Capital Funds Expended** \$0

Service Effectiveness

**Operating Funding Sources** 