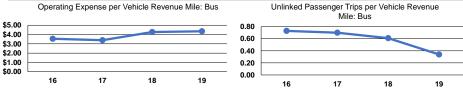

### **Performance Measures**

Service Efficiency

Operating Expenses Operating Expenses per **Unlinked Trips per** Operating Expenses per per Unlinked Unlinked Trips per Vehicle Revenue Mile Vehicle Revenue Hour Mode Passenger Trip Vehicle Revenue Mile Vehicle Revenue Hour Mode 0.3 Bus \$4.35 \$54.58 Bus \$12.88 4.2 \$4.35 \$54.58 \$12.88 0.3 4.2 Total **Total** 