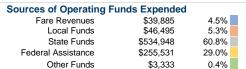

# **Sources of Capital Funds Expended**

**Total Operating Funds Expended** 

| Fare Revenues                | \$0 |
|------------------------------|-----|
| Local Funds                  | \$0 |
| State Funds                  | \$0 |
| Federal Assistance           | \$0 |
| Other Funds                  | \$0 |
| Total Capital Funds Expended | \$0 |
|                              |     |