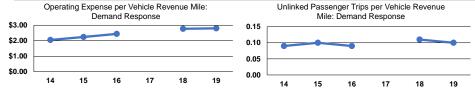

#### **Performance Measures**

|                 | Service Eff            | ficiency               |                 |                    | Service Effectiveness |                      |  |
|-----------------|------------------------|------------------------|-----------------|--------------------|-----------------------|----------------------|--|
|                 |                        |                        |                 | Operating Expenses |                       |                      |  |
|                 | Operating Expenses per | Operating Expenses per |                 | per Unlinked       | Unlinked Trips per    | Unlinked Trips per   |  |
| Mode            | Vehicle Revenue Mile   | Vehicle Revenue Hour   | Mode            | Passenger Trip     | Vehicle Revenue Mile  | Vehicle Revenue Hour |  |
| Demand Response | \$2.80                 | \$65.74                | Demand Response | \$27.26            | 0.1                   | 2.4                  |  |
| Total           | \$2.80                 | \$65.74                | Total           | \$27.26            | 0.1                   | 2.4                  |  |