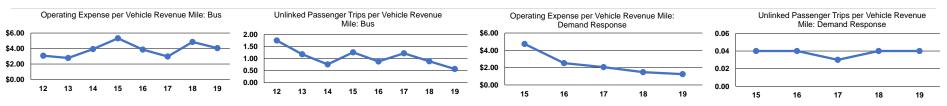

ice Effectiveness<br>Unlinked Trips per<br>Vehicle Revenue Mile<br>0.0 | 7.<br>7.<br>Unlinked Trips pe<br>Vehicle Revenue Hou<br>0. |  |
| Demand Response<br>Bus<br>Fotal<br>Performance Measures<br>Mode                    | Operated<br>2<br>6<br>8<br>Serve<br>Operating Expenses p<br>Vehicle Revenue Mi          | vice Efficiency<br>er Operating<br>ile Vehicle<br>25<br>05 | \$46,448<br>\$42,478<br>\$88,926<br>Expenses per<br>Revenue Hour            | \$0<br>\$0  | Funds<br>\$0<br>\$0<br>\$0<br>\$0<br>Bu | 1,425<br>6,023<br>7,448 | 37,283<br>10,491<br>47,774<br>Operating Expenses<br>per Unlinked<br>Passenger Trip            | 3,136<br>1,597<br>4,733<br>Service Effectiveness<br>Unlinked Trips per<br>Vehicle Revenue Mile        | 7<br>7<br>Unlinked Trips p<br>Vehicle Revenue Hor          |  |



Total

\$11.94

0.2

1.6

\$18.79

\$1.86

Notes:

Bus Total

<sup>a</sup>Demand Response - Taxi (DT) and non-dedicated fleets do not report fleet age data.