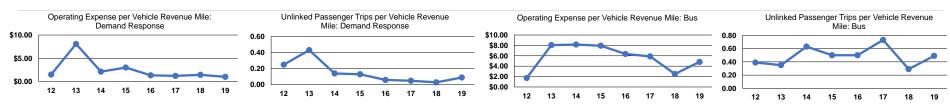

## **Modal Characteristics**

### **Operation Characteristics Vehicles Operated**

at Maximum Service

| Mode            | Directly<br>Operated | Purchased<br>Transportation | Operating<br>Expenses | Fare<br>Revenues | Capital<br>Funds | Annual<br>Unlinked Trips | Annual Vehicle<br>Revenue Miles | Annual Vehicle<br>Revenue Hours | Average Fleet Age<br>in Years <sup>a</sup> |
|-----------------|----------------------|-----------------------------|-----------------------|------------------|------------------|--------------------------|---------------------------------|---------------------------------|--------------------------------------------|
| Demand Response | 7                    | -                           | \$134,641             | \$0              | \$0              | 12,451                   | 132,947                         | 8,417                           | 7.6                                        |
| Bus             | 2                    | -                           | \$57,978              | \$0              | \$0              | 5,859                    | 12,021                          | 1,192                           | 5.5                                        |
| Total           | 9                    | -                           | \$192,619             | \$0              | \$0              | 18,310                   | 144,968                         | 9,609                           |                                            |

#### **Performance Measures**

|                 | Service Ef                                     | ficiency                                       |                 |                                                      | <b>Service Effectiveness</b>               |                                            |
|-----------------|------------------------------------------------|------------------------------------------------|-----------------|------------------------------------------------------|--------------------------------------------|--------------------------------------------|
| Mode            | Operating Expenses per<br>Vehicle Revenue Mile | Operating Expenses per<br>Vehicle Revenue Hour | Mode            | Operating Expenses<br>per Unlinked<br>Passenger Trip | Unlinked Trips per<br>Vehicle Revenue Mile | Unlinked Trips per<br>Vehicle Revenue Hour |
| Demand Response | \$1.01                                         | \$16.00                                        | Demand Response | \$10.81                                              | 0.1                                        | 1.5                                        |
| Bus             | \$4.82                                         | \$48.64                                        | Bus             | \$9.90                                               | 0.5                                        | 4.9                                        |
| Total           | \$1.33                                         | \$20.05                                        | Total           | \$10.52                                              | 0.1                                        | 1.9                                        |