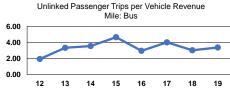

|                 | Service Effectiveness                                |                                            |                                            |  |  |  |
|-----------------|------------------------------------------------------|--------------------------------------------|--------------------------------------------|--|--|--|
| Mode            | Operating Expenses<br>per Unlinked<br>Passenger Trip | Unlinked Trips per<br>Vehicle Revenue Mile | Unlinked Trips per<br>Vehicle Revenue Hour |  |  |  |
| Demand Response | \$18.91                                              | 0.2                                        | 1.3                                        |  |  |  |
| Bus             | \$1.49                                               | 3.4                                        | 16.3                                       |  |  |  |
| Total           | \$1.75                                               | 2.8                                        | 14.0                                       |  |  |  |