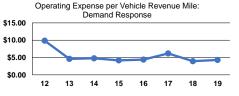

# Service Efficiency

| Mode            | Operating Expenses per<br>Vehicle Revenue Mile | Operating Expenses per<br>Vehicle Revenue Hour |
|-----------------|------------------------------------------------|------------------------------------------------|
| Demand Response | \$4.30                                         | \$24.96                                        |
| Bus             | \$5.04                                         | \$24.41                                        |
| Total           | \$4.91                                         | \$24.50                                        |