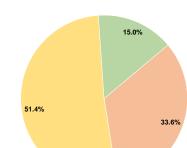

### **Financial Information**

0.0%

 Local Funds
 \$175,440
 33.6%

 State Funds
 \$0
 0.0%

 Federal Assistance
 \$268,384
 51.4%

 Other Funds
 \$78,216
 15.0%

Total Operating Funds Expended \$522,040 100.0%

Fare Revenues