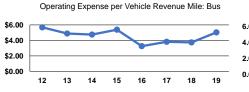

# Service Efficiency

| Mode            | Operating Expenses per<br>Vehicle Revenue Mile | Operating Expenses per<br>Vehicle Revenue Hour |
|-----------------|------------------------------------------------|------------------------------------------------|
| Demand Response | \$4.30                                         | \$24.96                                        |
| Bus             | \$5.04                                         | \$24.41                                        |
| Total           | \$4.91                                         | \$24.50                                        |