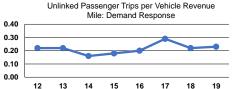

|                 | Service Effectiveness                                |                                            |                                            |  |  |  |
|-----------------|------------------------------------------------------|--------------------------------------------|--------------------------------------------|--|--|--|
| Mode            | Operating Expenses<br>per Unlinked<br>Passenger Trip | Unlinked Trips per<br>Vehicle Revenue Mile | Unlinked Trips per<br>Vehicle Revenue Hour |  |  |  |
| Demand Response | \$18.91                                              | 0.2                                        | 1.3                                        |  |  |  |
| Bus             | \$1.49                                               | 3.4                                        | 16.3                                       |  |  |  |
| Total           | \$1.75                                               | 2.8                                        | 14.0                                       |  |  |  |