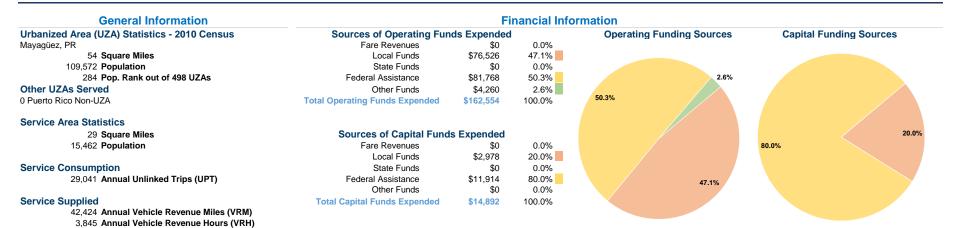

#### Vehicles Operated at Maximum Service

Service Efficiency

|                 | Uses of  |                |           |          |          |                |                |                |                       |
|-----------------|----------|----------------|-----------|----------|----------|----------------|----------------|----------------|-----------------------|
|                 | Directly | Purchased      | Operating | Fare     | Capital  | Annual         | Annual Vehicle | Annual Vehicle | Average Fleet Age     |
| Mode            | Operated | Transportation | Expenses  | Revenues | Funds    | Unlinked Trips | Revenue Miles  | Revenue Hours  | in Years <sup>a</sup> |
| Demand Response | 2        | -              | \$53,132  | \$0      | \$0      | 2,882          | 15,319         | 1,113          | 9.5                   |
| Bus             | 3        | -              | \$109,422 | \$0      | \$14,892 | 26,159         | 27,105         | 2,732          | 6.7                   |
| Total           | 5        | -              | \$162,554 | \$0      | \$14,892 | 29,041         | 42,424         | 3,845          |                       |