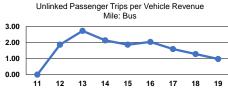

# Operating Expenses per Mode Vehicle Revenue Mile Vehicle Revenue Hour Demand Response \$3.47 \$47.74 Bus \$40.05

|                 | OULTION ENGOLIVORIOUS                                |                                            |                                            |  |  |  |  |
|-----------------|------------------------------------------------------|--------------------------------------------|--------------------------------------------|--|--|--|--|
| Mode            | Operating Expenses<br>per Unlinked<br>Passenger Trip | Unlinked Trips per<br>Vehicle Revenue Mile | Unlinked Trips per<br>Vehicle Revenue Hour |  |  |  |  |
| Demand Response | \$18.44                                              | 0.2                                        | 2.6                                        |  |  |  |  |
| Bus             | \$4.18                                               | 1.0                                        | 9.6                                        |  |  |  |  |
| Total           | \$5.60                                               | 0.7                                        | 7.6                                        |  |  |  |  |