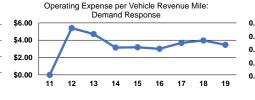

# Operating Expenses per Mode Vehicle Revenue Mile Vehicle Revenue Hour Demand Response \$3.47 \$47.74 Bus \$40.05

|                 | OULTION ENGOLIVORIOUS                                |                                            |                                            |  |  |  |  |
|-----------------|------------------------------------------------------|--------------------------------------------|--------------------------------------------|--|--|--|--|
| Mode            | Operating Expenses<br>per Unlinked<br>Passenger Trip | Unlinked Trips per<br>Vehicle Revenue Mile | Unlinked Trips per<br>Vehicle Revenue Hour |  |  |  |  |
| Demand Response | \$18.44                                              | 0.2                                        | 2.6                                        |  |  |  |  |
| Bus             | \$4.18                                               | 1.0                                        | 9.6                                        |  |  |  |  |
| Total           | \$5.60                                               | 0.7                                        | 7.6                                        |  |  |  |  |