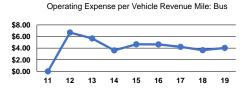

# Operating Expenses per Mode Vehicle Revenue Mile Vehicle Revenue Hour Demand Response \$3.47 \$47.74 Bus \$40.05

|                 | OULTION ENGOLIVORIOUS                                |                                            |                                            |  |  |  |  |
|-----------------|------------------------------------------------------|--------------------------------------------|--------------------------------------------|--|--|--|--|
| Mode            | Operating Expenses<br>per Unlinked<br>Passenger Trip | Unlinked Trips per<br>Vehicle Revenue Mile | Unlinked Trips per<br>Vehicle Revenue Hour |  |  |  |  |
| Demand Response | \$18.44                                              | 0.2                                        | 2.6                                        |  |  |  |  |
| Bus             | \$4.18                                               | 1.0                                        | 9.6                                        |  |  |  |  |
| Total           | \$5.60                                               | 0.7                                        | 7.6                                        |  |  |  |  |