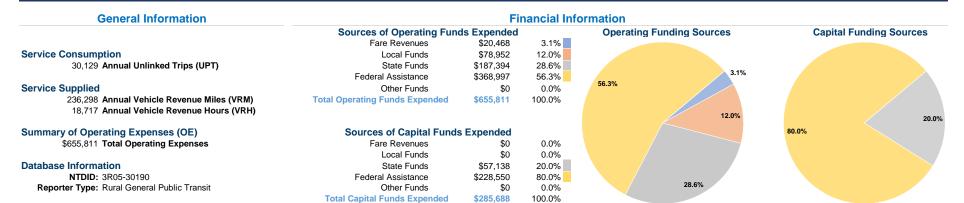

### Vehicles Operated at Maximum Service

| Mode            | Directly<br>Operated | Purchased<br>Transportation | Operating<br>Expenses | Fare<br>Revenues | Uses of Capital<br>Funds Annual U | nlinked Trips | Annual Vehicle<br>Revenue Miles | Annual Vehicle<br>Revenue Hours |
|-----------------|----------------------|-----------------------------|-----------------------|------------------|-----------------------------------|---------------|---------------------------------|---------------------------------|
| Demand Response | 17                   | -                           | \$321,453             | \$3,972          | \$20,928                          | 17,514        | 137,053                         | 9,595                           |
| Bus             | 6                    | -                           | \$334,358             | \$16,496         | \$264,760                         | 12,615        | 99,245                          | 9,122                           |
| Total           | 23                   | -                           | \$655,811             | \$20,468         | \$285,688                         | 30,129        | 236,298                         | 18,717                          |