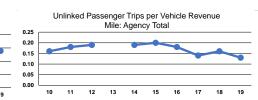

# Service Effectiveness

| Mode            | Operating Expenses<br>per Unlinked<br>Passenger Trip | Unlinked Trips per<br>Vehicle Revenue Mile | Unlinked Trips per<br>Vehicle Revenue Hour |
|-----------------|------------------------------------------------------|--------------------------------------------|--------------------------------------------|
| Demand Response | \$18.35                                              | 0.1                                        | 1.8                                        |
| Bus             | \$26.50                                              | 0.1                                        | 1.4                                        |
| Total           | \$21.77                                              | 0.1                                        | 1.6                                        |