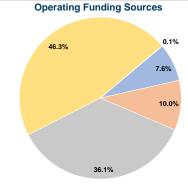

## **Mountain Transit Authority**

2019 Annual Agency Profile

1096 Broad Street Summersville, WV 26651

#### **General Information**

## **Financial Information**

#### **Service Consumption**

38,649 Annual Unlinked Trips (UPT)

#### Service Supplied

256,723 Annual Vehicle Revenue Miles (VRM) 14,149 Annual Vehicle Revenue Hours (VRH)

#### Summary of Operating Expenses (OE)

\$760,694 Total Operating Expenses

#### **Database Information**

NTDID: 3R05-30140

Reporter Type: Rural General Public Transit



### **Sources of Capital Funds Expended**



#### **Modal Characteristics**

## **Operation Characteristics**

# Vehicles Operated at Maximum Service

|                 | Directly | Purchased      | Operating | Fare     | Uses of Capital |                | Annual Vehicle | <b>Annual Vehicle</b> |
|-----------------|----------|----------------|-----------|----------|-----------------|----------------|----------------|-----------------------|
| Mode            | Operated | Transportation | Expenses  | Revenues | Funds Annual    | Jnlinked Trips | Revenue Miles  | Revenue Hours         |
| Demand Response | 4        | -              | \$222,755 | \$15,714 | \$0             | 9,507          | 80,941         | 4,241                 |
| Bus             | 5        | -              | \$537,939 | \$41,865 | \$0             | 29,142