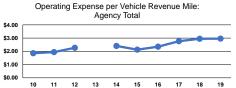

#### Service Efficiency

|                 | Operating Expenses per | Operating Expenses per<br>Vehicle Revenue Hour |  |
|-----------------|------------------------|------------------------------------------------|--|
| Mode            | Vehicle Revenue Mile   |                                                |  |
| Demand Response | \$2.75                 | \$52.52                                        |  |
| Bus             | \$3.06                 | \$54.29                                        |  |
| Total           | \$2.96                 | \$53.76                                        |  |