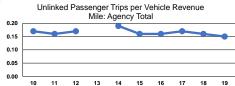

|                 | Service Effectiveness                                |                                            |                                            |  |  |  |
|-----------------|------------------------------------------------------|--------------------------------------------|--------------------------------------------|--|--|--|
| Mode            | Operating Expenses<br>per Unlinked<br>Passenger Trip | Unlinked Trips per<br>Vehicle Revenue Mile | Unlinked Trips per<br>Vehicle Revenue Hour |  |  |  |
| Demand Response | \$23.43                                              | 0.1                                        | 2.2                                        |  |  |  |
| Bus             | \$18.46                                              | 0.2                                        | 2.9                                        |  |  |  |
| Total           | \$19.68                                              | 0.2                                        | 2.7                                        |  |  |  |