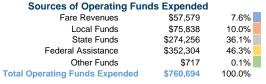

## **Mountain Transit Authority**

2019 Annual Agency Profile

1096 Broad Street Summersville, WV 26651

#### **General Information**

## **Financial Information**

#### **Service Consumption**

38,649 Annual Unlinked Trips (UPT)

#### Service Supplied

256,723 Annual Vehicle Revenue Miles (VRM) 14,149 Annual Vehicle Revenue Hours (VRH)

#### Summary of Operating Expenses (OE)

\$760,694 Total Operating Expenses

#### **Database Information**

NTDID: 3R05-30140

Reporter Type: Rural General Public Transit



### **Sources of Capital Funds Expended**



#### **Modal Characteristics**

## **Operation Characteristics**

# Vehicles Operated at Maximum Service

|                 | Directly | Purchased      | Operating | Fare     | Uses of Capital |                | Annual Vehicle | <b>Annual Vehicle</b> |
|-----------------|----------|----------------|-----------|----------|-----------------|----------------|----------------|-----------------------|
| Mode            | Operated | Transportation | Expenses  | Revenues | Funds Annual    | Jnlinked Trips | Revenue Miles  | Revenue Hours         |
| Demand Response | 4        | -              | \$222,755 | \$15,714 | \$0             | 9,507          | 80,941         | 4,241                 |
| Bus             | 5        | -              | \$537,939 |