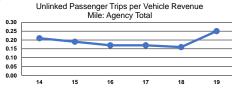

### Service Effectiveness

|                 | Service Effectiveness                                |                                            |                                            |  |  |  |
|-----------------|------------------------------------------------------|--------------------------------------------|--------------------------------------------|--|--|--|
| Mode            | Operating Expenses<br>per Unlinked<br>Passenger Trip | Unlinked Trips per<br>Vehicle Revenue Mile | Unlinked Trips per<br>Vehicle Revenue Hour |  |  |  |
| Demand Response | \$29.01                                              | 0.1                                        | 2.3                                        |  |  |  |
| Bus             | \$14.83                                              | 0.4                                        | 6.1                                        |  |  |  |
| Total           | \$19.85                                              | 0.3                                        | 3.8                                        |  |  |  |