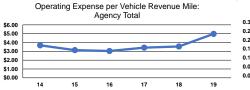

# Service Efficiency

|                 | Operating Expenses per | Operating Expenses per |
|-----------------|------------------------|------------------------|
| Mode            | Vehicle Revenue Mile   | Vehicle Revenue Hour   |
| Demand Response | \$4.03                 | \$65.87                |
| Bus             | \$6.65                 | \$90.59                |
| Total           | \$4.98                 | \$75.85                |