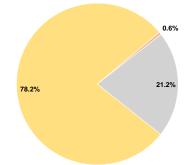

# **Financial Information**

0.0% Fare Revenues Local Funds \$8,546 0.6% State Funds \$302,666 21.2% Federal Assistance \$1.117.043 78.2% Other Funds \$0 0.0% **Total Capital Funds Expended** \$1,428,255 100.0%

**Capital Funding Sources** 