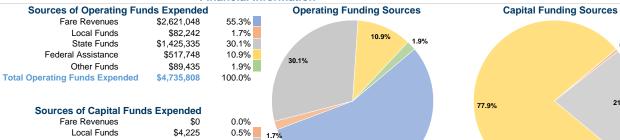

#### Summary of Operating Expenses (OE)

\$4,735,808 Total Operating Expenses

#### **Financial Information**

21.5%

77.9%

0.0%

100.0%

#### **Modal Characteristics**

\$165,445

\$598,680

\$768,350

\$0

State Funds

Other Funds

Federal Assistance

**Total Capital Funds Expended** 

### Vehicles Operated at Maximum Service

|                 | Directly | Purchased      | Operating   | Fare        | Uses of Capital |                       | Annual Vehicle | Annual Vehicle |
|-----------------|----------|----------------|-------------|-------------|-----------------|-----------------------|----------------|----------------|
| Mode            | Operated | Transportation | Expenses    | Revenues    | Funds /         | Annual Unlinked Trips | Revenue Miles  | Revenue Hours  |
| Demand Response | 42       | -              | \$3,082,130 | \$2,563,094 | \$193,431       | 74,994                | 1,353,027      | 53,056         |
| Bus             | 11       | -              | \$1,653,678 | \$57,954    | \$574,919       | 102,702               | 443,808        | 20,495         |
| Total           | 53       | -              | \$4,735,808 | \$2,621,048 | \$768,350       | 177,696               | 1,796,835      | 73,551         |

55.3%