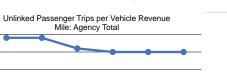

## Service Effectiveness

0.5%

21.5%

| Mode            | Operating Expenses<br>per Unlinked<br>Passenger Trip | Unlinked Trips per<br>Vehicle Revenue Mile | Unlinked Trips per<br>Vehicle Revenue Hour |
|-----------------|------------------------------------------------------|--------------------------------------------|--------------------------------------------|
| Demand Response | \$41.10                                              | 0.1                                        | 1.4                                        |
| Bus             | \$16.10                                              | 0.2                                        | 5.0                                        |
| Total           | \$26.65                                              | 0.1                                        | 2.4                                        |